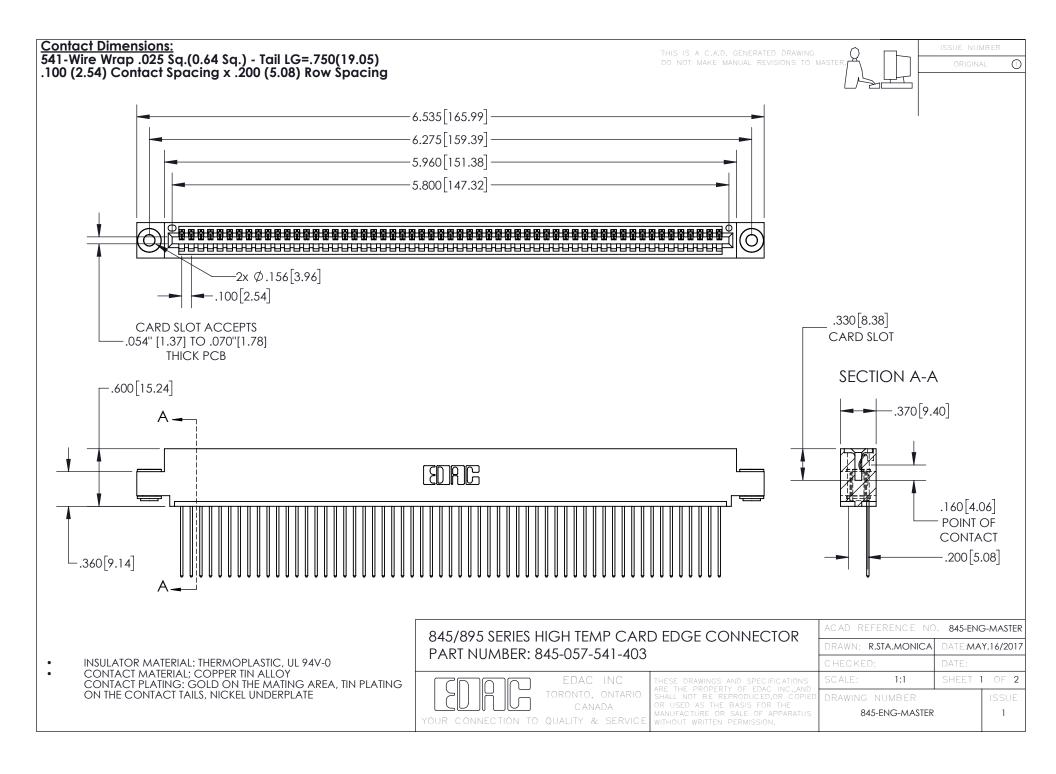

INSULATOR MATERIAL: THERMOPLASTIC POLYESTER, UL 94V-0 DAP MATERIAL AVAILABLE UPON REQUEST

**Contact Code 558** 

CONTACT MATERIAL; COPPER ALLOY CONTACT PLATING: GOLD ON THE MATING AREA, TIN PLATING ON THE CONTACT TAILS, NICKEL UNDERPLATE

## 845/895 SERIES HIGH TEMP CARD EDGE CONNECTOR CONTACT CODE 555,556,558,559,560 DIMENSIONS

YOUR CONNECTION TO QUALITY & SERVICE

Contact Code 559

|   | ACAD REFERENCE NO. 845-ENG-MASTER |                  |  |
|---|-----------------------------------|------------------|--|
|   | DRAWN: R.STA.MONICA               | DATE:MAY.16/2017 |  |
|   | CHECKED:                          | DATE:            |  |
|   | SCALE: 1:1                        | SHEET 2 OF 2     |  |
| D | DRAWING NUMBER                    | ISSUE            |  |

Contact Code 560