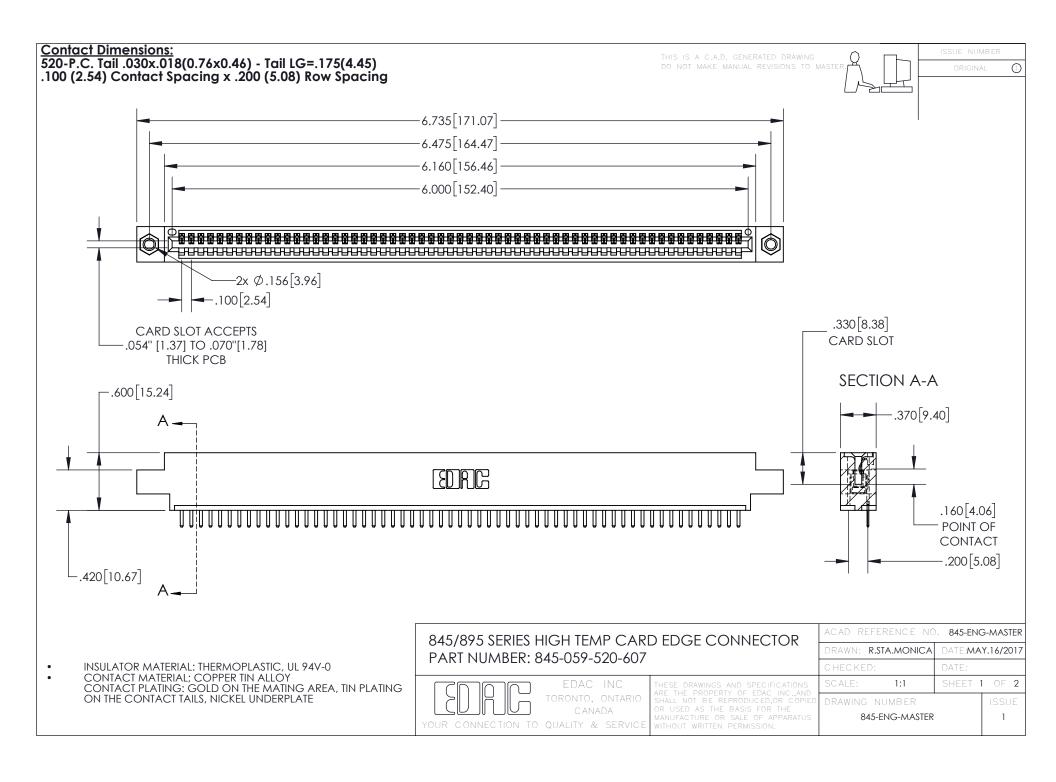

INSULATOR MATERIAL: THERMOPLASTIC POLYESTER, UL 94V-0 DAP MATERIAL AVAILABLE UPON REQUEST

**Contact Code 558** 

CONTACT MATERIAL; COPPER ALLOY CONTACT PLATING: GOLD ON THE MATING AREA, TIN PLATING ON THE CONTACT TAILS, NICKEL UNDERPLATE

## 845/895 SERIES HIGH TEMP CARD EDGE CONNECTOR CONTACT CODE 555,556,558,559,560 DIMENSIONS

YOUR CONNECTION TO QUALITY & SERVICE

Contact Code 559

|   | ACAD REFERENCE NO. 845-ENG-MASTER |                  |  |
|---|-----------------------------------|------------------|--|
|   | DRAWN: R.STA.MONICA               | DATE:MAY.16/2017 |  |
|   | CHECKED:                          | DATE:            |  |
|   | SCALE: 1:1                        | SHEET 2 OF 2     |  |
| D | DRAWING NUMBER                    | ISSUE            |  |

Contact Code 560

845-ENG-MASTER