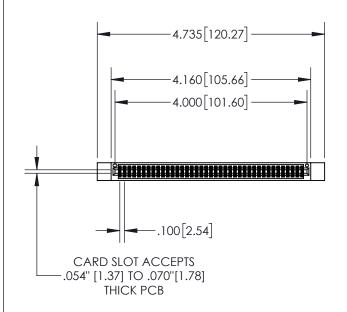

1

| .330[8.38]<br>CARD SLOT |                                   |  |  |
|-------------------------|-----------------------------------|--|--|
| -                       | 370[9.40]                         |  |  |
|                         | SECTION A-A                       |  |  |
| .150 [3.8]              | .160[4.06]<br>POINT OF<br>CONTACT |  |  |
| -                       | 200[5.08]                         |  |  |