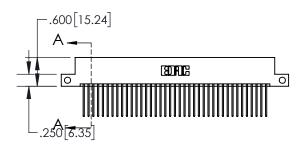

## **Contact Dimensions:** 542-Wire Wrap .025 Sq.(0.64 Sq.) - Tail LG=.645(16.38) .100 (2.54) Contact Spacing x .200 (5.08) Row Spacing

- INSULATOR MATERIAL: THERMOPLASTIC, UL 94V-0
- CONTACT MATERIAL; COPPER TIN ALLOY
  CONTACT PLATING: GOLD ON THE MATING AREA, TIN PLATING
  ON THE CONTACT TAILS, NICKEL UNDERPLATE