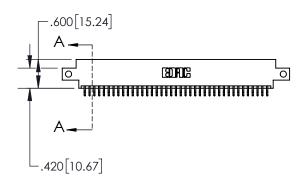

| 845/895 SEI | RIES HIGH TEMP  | CARD EDG | E CONNECTOR |
|-------------|-----------------|----------|-------------|
| PART NUME   | BER: 845-078-55 | 6-812    |             |

|   | ACAD REFERENCE NO. 845-ENG-MASTER |                  |  |  |  |
|---|-----------------------------------|------------------|--|--|--|
|   | DRAWN: R.STA.MONICA               | DATE:MAY.16/2017 |  |  |  |
|   | CHECKED:                          | DATE:            |  |  |  |
|   | SCALE: 1:2                        | SHEET 1 OF 2     |  |  |  |
| D | DRAWING NUMBER                    | ISSUE            |  |  |  |
|   | 845-ENG-MASTER                    | 1                |  |  |  |