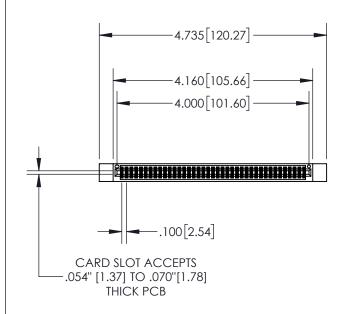

1

| .330[8.38]<br>CARD SLOT |                             |  |  |  |
|-------------------------|-----------------------------|--|--|--|
| -                       | .370[9.40]                  |  |  |  |
|                         | SECTION A-A                 |  |  |  |
|                         | .160[4.06] POINT OF CONTACT |  |  |  |
|                         | <b>-</b> .200[5.08]         |  |  |  |