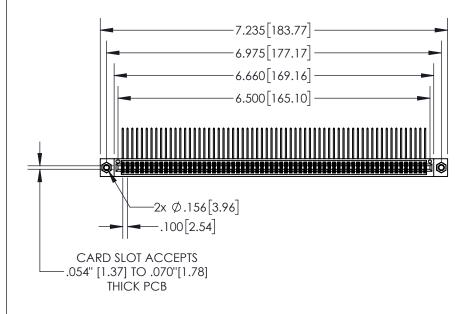

**Contact Dimensions:** 558-90 Degree Bend (Code 541 Contacts) See Sheet 2 for Contact Code 555, 556, 558, 559, 560 Dimensions

.330[8.38] **CARD SLOT** .370 [9.40] **SECTION A-A** .160 4.06 POINT OF CONTACT −.200<sup>[5.08]</sup>

- INSULATOR MATERIAL: THERMOPLASTIC, UL 94V-0
- CONTACT MATERIAL; COPPER TIN ALLOY
  CONTACT PLATING: GOLD ON THE MATING AREA, TIN PLATING
  ON THE CONTACT TAILS, NICKEL UNDERPLATE

| 845/895 SERIES | HIGH TEMP  | CARD  | EDGE | CONNEC | CTOR |
|----------------|------------|-------|------|--------|------|
| PART NUMBER:   | 845-128-55 | 8-507 |      |        |      |