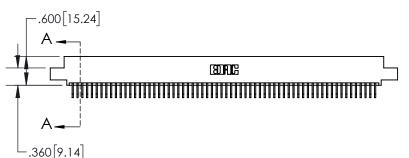

**Contact Dimensions:** 558-90 Degree Bend (Code 541 Contacts) See Sheet 2 for Contact Code 555, 556, 558, 559, 560 Dimensions

.330[8.38] **CARD SLOT** .370 [9.40] **SECTION A-A** .160 4.06 POINT OF CONTACT −.200<sup>[5.08]</sup>