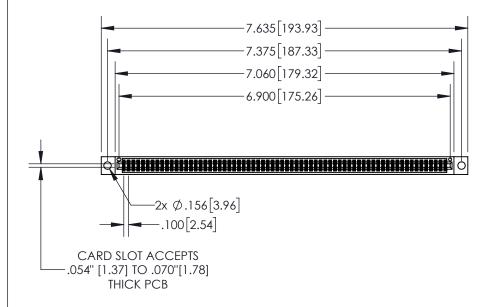

**Contact Dimensions:** 542-Wire Wrap .025 Sq.(0.64 Sq.) - Tail LG=.645(16.38) .100 (2.54) Contact Spacing x .200 (5.08) Row Spacing

1

.330[8.38] **CARD SLOT** .370 [9.40] **SECTION A-A** .160 4.06 POINT OF .150 [3.8] CONTACT **-**.200 [5.08]