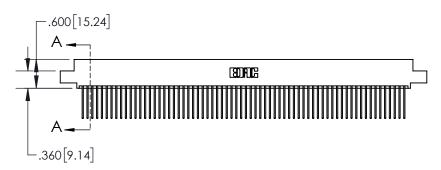

**Contact Dimensions:** 542-Wire Wrap .025 Sq.(0.64 Sq.) - Tail LG=.645(16.38) .100 (2.54) Contact Spacing x .200 (5.08) Row Spacing

1

.330[8.38] **CARD SLOT** .370 [9.40] **SECTION A-A** .160 4.06 POINT OF .150 [3.8] CONTACT **-**.200 [5.08]