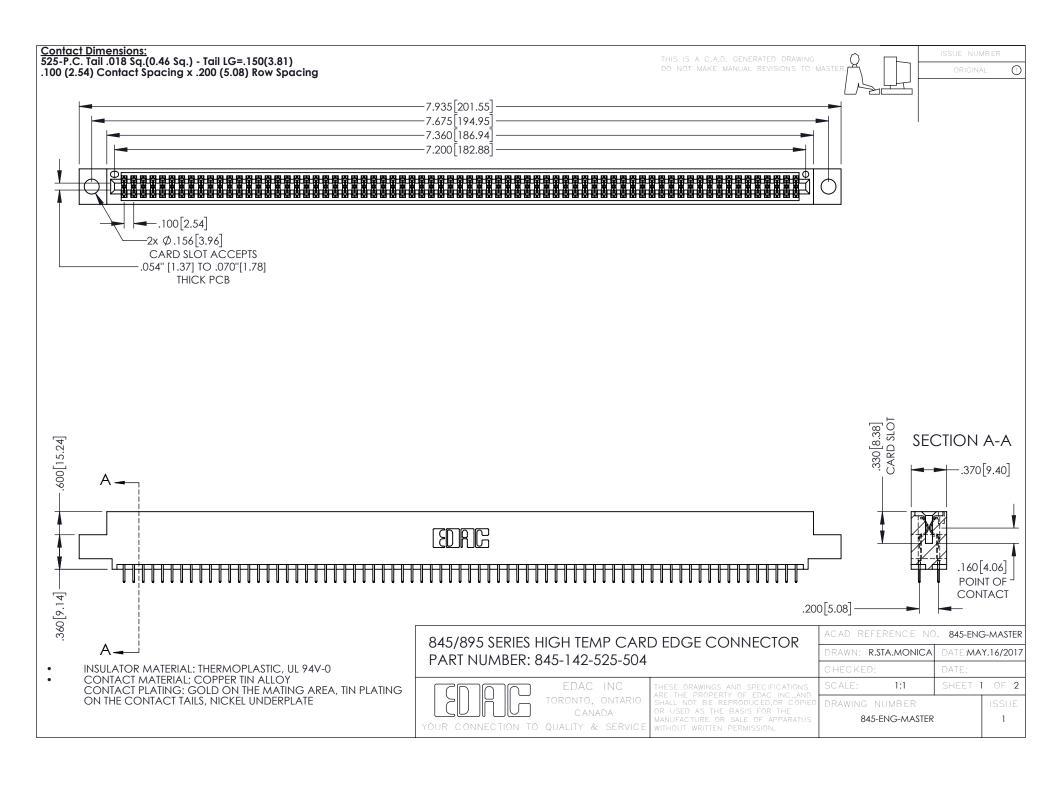

**Contact Code 558** Contact Code 559 Contact Code 560

- INSULATOR MATERIAL: THERMOPLASTIC POLYESTER, UL 94V-0 DAP MATERIAL AVAILABLE UPON REQUEST
- CONTACT MATERIAL; COPPER ALLOY

CONTACT PLATING: GOLD ON THE MATING AREA, TIN PLATING ON THE CONTACT TAILS, NICKEL UNDERPLATE

## 845/895 SERIES HIGH TEMP CARD EDGE CONNECTOR CONTACT CODE 555,556,558,559,560 DIMENSIONS

YOUR CONNECTION TO QUALITY & SERVICE

|   | ACAD REFERENCE NO. 845-ENG-MASTER |                  |
|---|-----------------------------------|------------------|
|   | DRAWN: R.STA.MONICA               | DATE:MAY.16/2017 |
|   | CHECKED:                          | DATE:            |
|   | SCALE: 1:1                        | SHEET 2 OF 2     |
| D | DRAWING NUMBER                    | ISSUE            |

845-ENG-MASTER