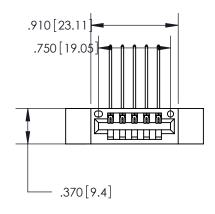

<u>Contact Dimensions:</u>
559-90 Degree Bend (Code 541 Contacts)
See Sheet 2 for Contact Code 555, 556, 558, 559, 560 Dimensions

THIS IS A C.A.D. GENERATED DRAWING DO NOT MAKE MANUAL REVISIONS TO MASTER.

ISSUE NUMBER

ORIGINAL

.600 [15.24]

- INSULATOR MATERIAL: THERMOPLASTIC POLYESTER, UL 94V-0 CONTACT MATERIAL; COPPER, NICKEL, TIN ALLOY CA-725
- CONTACT PLATING: GOLD ON THE MATING AREA, TIN-LEAD ON THE CONTACT TAILS, NICKEL UNDERPLATE

846/896 SERIES HIGH TEMP CARD EDGE CONNECTOR PART NUMBER: 846-005-559-112

YOUR CONNECTION TO QUALITY & SERVICE

**EDAC INC** TORONTO, ONTARIO CANADA

THESE DRAWINGS AND SPECIFICATIONS ARE THE PROPERTY OF EDAC INC.,AND SHALL NOT BE REPRODUCED, OR COPIED OR USED AS THE BASIS FOR THE MANUFACTURE OR SALE OF APPARATUS WITHOUT WRITTEN PERMISSION.