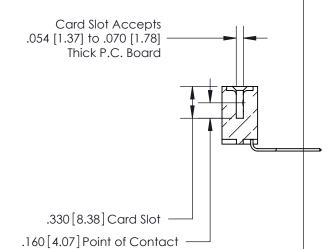

<u>Contact Dimensions:</u>
559-90 Degree Bend (Code 541 Contacts)
See Sheet 2 for Contact Code 555, 556, 558, 559, 560 Dimensions

THIS IS A C.A.D. GENERATED DRAWING DO NOT MAKE MANUAL REVISIONS TO MASTER.

ISSUE NUMBER

ORIGINAL

.600 [15.24]

- INSULATOR MATERIAL: THERMOPLASTIC POLYESTER, UL 94V-0 CONTACT MATERIAL; COPPER, NICKEL, TIN ALLOY CA-725
- CONTACT PLATING: GOLD ON THE MATING AREA, TIN-LEAD ON THE CONTACT TAILS, NICKEL UNDERPLATE

846/896 SERIES HIGH TEMP CARD EDGE CONNECTOR PART NUMBER: 846-005-559-112

YOUR CONNECTION TO QUALITY & SERVICE

**EDAC INC** TORONTO, ONTARIO CANADA

THESE DRAWINGS AND SPECIFICATIONS ARE THE PROPERTY OF EDAC INC.,AND SHALL NOT BE REPRODUCED, OR COPIED OR USED AS THE BASIS FOR THE MANUFACTURE OR SALE OF APPARATUS WITHOUT WRITTEN PERMISSION.