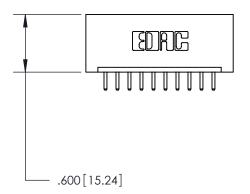

THIS IS A C.A.D. GENERATED DRAWING DO NOT MAKE MANUAL REVISIONS TO MASTER.

ISSUE NUMBER ORIGINAL

846/896 SERIES HIGH TEMP CARD EDGE CONNECTOR PART NUMBER: 846-010-520-101

**EDAC INC** TORONTO, ONTARIO CANADA