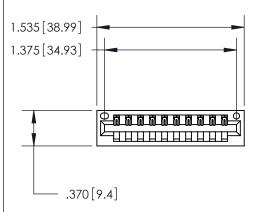

<u>Contact Dimensions:</u> 520-P.C. Tail .030x.018 (0.76x0.46) - Tail LG. = .175 (4.45) .125 (3.18) Contact Spacing x .250 (6.35) Row Spacing

- INSULATOR MATERIAL: THERMOPLASTIC POLYESTER, UL 94V-0 CONTACT MATERIAL; COPPER, NICKEL, TIN ALLOY CA-725
- CONTACT PLATING: GOLD ON THE MATING AREA, TIN-LEAD ON THE CONTACT TAILS, NICKEL UNDERPLATE

THIS IS A C.A.D. GENERATED DRAWING DO NOT MAKE MANUAL REVISIONS TO MASTER.

ISSUE NUMBER ORIGINAL

846/896 SERIES HIGH TEMP CARD EDGE CONNECTOR PART NUMBER: 846-010-520-101

**EDAC INC** TORONTO, ONTARIO CANADA