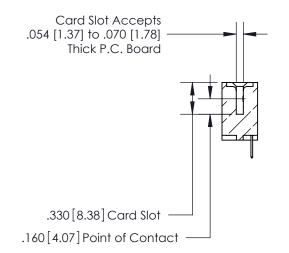

.165[4.19] .375 [9.54] .125(3.18) to .210(5.33) .125(3.18) to .210(5.33)

**Contact Code 558** 

**Contact Code 559** 

**Contact Code 560** 

INSULATOR MATERIAL: THERMOPLASTIC POLYESTER, UL 94V-0 CONTACT MATERIAL; COPPER, NICKEL, TIN ALLOY CA-725 CONTACT PLATING: GOLD ON THE MATING AREA, TIN-LEAD ON THE CONTACT TAILS, NICKEL UNDERPLATE

## 846/896 SERIES HIGH TEMP CARD EDGE CONNECTOR CONTACT CODE 555,556,558,559,560 DIMENSIONS

YOUR CONNECTION TO QUALITY & SERVICE

**EDAC INC** TORONTO, ONTARIO CANADA

THESE DRAWINGS AND SPECIFICATIONS ARE THE PROPERTY OF EDAC INC.,AND SHALL NOT BE REPRODUCED, OR COPIED OR USED AS THE BASIS FOR THE MANUFACTURE OR SALE OF APPARATUS WITHOUT WRITTEN PERMISSION.