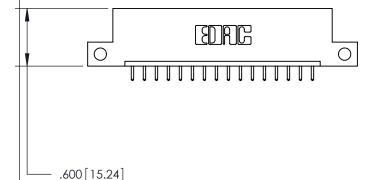

## 846/896 SERIES HIGH TEMP CARD EDGE CONNECTOR PART NUMBER: 846-016-521-112

YOUR CONNECTION TO QUALITY & SERVICE

**EDAC INC** TORONTO, ONTARIO CANADA

THESE DRAWINGS AND SPECIFICATIONS ARE THE PROPERTY OF EDAC INC., AND SHALL NOT BE REPRODUCED, OR COPIED OR USED AS THE BASIS FOR THE MANUFACTURE OR SALE OF APPARATUS WITHOUT WRITTEN PERMISSION.

THIS IS A C.A.D. GENERATED DRAWING DO NOT MAKE MANUAL REVISIONS TO MASTER.

ISSUE NUMBER

.165[4.19]

.375 [9.54]

ORIGINAL

1

.060 [1.52] .125(3.18) to .210(5.33) **Outside Tails** .125(3.18) to .210(5.33) **Outside Tails** 