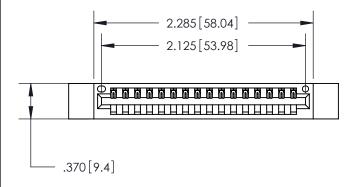

## 846/896 SERIES HIGH TEMP CARD EDGE CONNECTOR PART NUMBER: 846-016-521-112

YOUR CONNECTION TO QUALITY & SERVICE

**EDAC INC** TORONTO, ONTARIO CANADA

THESE DRAWINGS AND SPECIFICATIONS ARE THE PROPERTY OF EDAC INC., AND SHALL NOT BE REPRODUCED, OR COPIED OR USED AS THE BASIS FOR THE MANUFACTURE OR SALE OF APPARATUS WITHOUT WRITTEN PERMISSION.

Contact Dimensions: 521-P.C. Tail .025 Sq. (0.64 Sq.) - Tail LG. =.150 (3.81) .125 (3.18) Contact Spacing x .250 (6.35) Row Spacing

THIS IS A C.A.D. GENERATED DRAWING DO NOT MAKE MANUAL REVISIONS TO MASTER.

ISSUE NUMBER

ORIGINAL

- INSULATOR MATERIAL: THERMOPLASTIC POLYESTER, UL 94V-0 CONTACT MATERIAL; COPPER, NICKEL, TIN ALLOY CA-725
  - CONTACT PLATING: GOLD ON THE MATING AREA, TIN-LEAD ON THE CONTACT TAILS, NICKEL UNDERPLATE