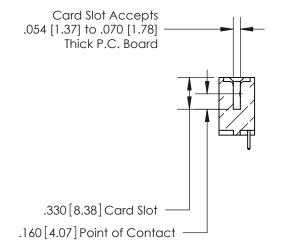

## 846/896 SERIES HIGH TEMP CARD EDGE CONNECTOR CONTACT CODE 555,556,558,559,560 DIMENSIONS

.150 [3.81]

YOUR CONNECTION TO QUALITY & SERVICE

**Contact Code 559** 

**EDAC INC** TORONTO, ONTARIO CANADA

THESE DRAWINGS AND SPECIFICATIONS ARE THE PROPERTY OF EDAC INC.,AND SHALL NOT BE REPRODUCED, OR COPIED OR USED AS THE BASIS FOR THE MANUFACTURE OR SALE OF APPARATUS WITHOUT WRITTEN PERMISSION.

**Contact Code 560** 

INSULATOR MATERIAL: THERMOPLASTIC POLYESTER, UL 94V-0 CONTACT MATERIAL; COPPER, NICKEL, TIN ALLOY CA-725 CONTACT PLATING: GOLD ON THE MATING AREA, TIN-LEAD ON THE CONTACT TAILS, NICKEL UNDERPLATE

**Contact Code 558** 