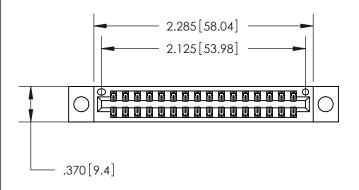

846/896 SERIES HIGH TEMP CARD EDGE CONNECTOR PART NUMBER: 846-032-556-204

YOUR CONNECTION TO QUALITY & SERVICE

**EDAC INC** TORONTO, ONTARIO CANADA

THESE DRAWINGS AND SPECIFICATIONS ARE THE PROPERTY OF EDAC INC.,AND SHALL NOT BE REPRODUCED, OR COPIED OR USED AS THE BASIS FOR THE MANUFACTURE OR SALE OF APPARATUS WITHOUT WRITTEN PERMISSION.

| ACAD REFERENCE NO. | 846-ENG-MASTER   |
|--------------------|------------------|
| DRAWN: J.LEE       | DATE: APR. 22/09 |
| CHECKED:           | DATE:            |
| SCALE: 1:1         | SHEET 1 OF 2     |
| DRAWING NUMBER     | ISSUE            |
| 846-ENG-MASTER     | 1                |