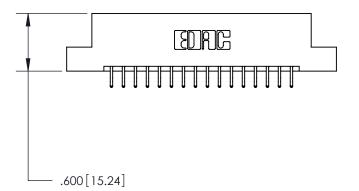

846/896 SERIES HIGH TEMP CARD EDGE CONNECTOR PART NUMBER: 846-032-556-204

YOUR CONNECTION TO QUALITY & SERVICE

**EDAC INC** TORONTO, ONTARIO CANADA

THESE DRAWINGS AND SPECIFICATIONS ARE THE PROPERTY OF EDAC INC.,AND SHALL NOT BE REPRODUCED, OR COPIED OR USED AS THE BASIS FOR THE MANUFACTURE OR SALE OF APPARATUS WITHOUT WRITTEN PERMISSION.

| ACAD REFERENCE NO. | 846-ENG-MASTER   |
|--------------------|------------------|
| DRAWN: J.LEE       | DATE: APR. 22/09 |
| CHECKED:           | DATE:            |
| SCALE: 1:1         | SHEET 1 OF 2     |
| DRAWING NUMBER     | ISSUE            |
| 846-ENG-MASTER     | 1                |