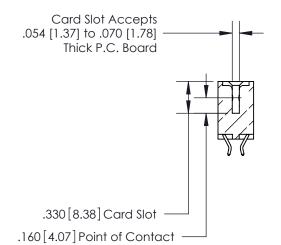

<u>Contact Dimensions:</u> 556-Extender Board Bend (Code 520 Contacts) See Sheet 2 for Contact Code 555, 556, 558, 559, 560 Dimensions

THIS IS A C.A.D. GENERATED DRAWING DO NOT MAKE MANUAL REVISIONS TO MASTER.

**Contact Code 560** 

INSULATOR MATERIAL: THERMOPLASTIC POLYESTER, UL 94V-0 CONTACT MATERIAL; COPPER, NICKEL, TIN ALLOY CA-725 CONTACT PLATING: GOLD ON THE MATING AREA, TIN-LEAD ON THE CONTACT TAILS, NICKEL UNDERPLATE

**Contact Code 558** 

## 846/896 SERIES HIGH TEMP CARD EDGE CONNECTOR CONTACT CODE 555,556,558,559,560 DIMENSIONS

.150 [3.81]

YOUR CONNECTION TO QUALITY & SERVICE

**Contact Code 559** 

**EDAC INC** TORONTO, ONTARIO CANADA

THESE DRAWINGS AND SPECIFICATIONS ARE THE PROPERTY OF EDAC INC.,AND SHALL NOT BE REPRODUCED, OR COPIED OR USED AS THE BASIS FOR THE MANUFACTURE OR SALE OF APPARATUS WITHOUT WRITTEN PERMISSION.