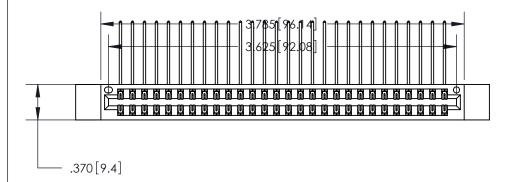

<u>Contact Dimensions:</u>
558-90 Degree Bend (Code 541 Contacts)
See Sheet 2 for Contact Code 555, 556, 558, 559, 560 Dimensions

THIS IS A C.A.D. GENERATED DRAWING DO NOT MAKE MANUAL REVISIONS TO MASTER.

ISSUE NUMBER

ORIGINAL

1

.600 [15.24]

Card Slot Accepts .054 [1.37] to .070 [1.78] Thick P.C. Board .330 [8.38] Card Slot .160 [4.07] Point of Contact —

INSULATOR MATERIAL: THERMOPLASTIC POLYESTER, UL 94V-0 CONTACT MATERIAL; COPPER, NICKEL, TIN ALLOY CA-725

CONTACT PLATING: GOLD ON THE MATING AREA, TIN-LEAD ON THE CONTACT TAILS, NICKEL UNDERPLATE

846/896 SERIES HIGH TEMP CARD EDGE CONNECTOR PART NUMBER: 846-056-558-812

YOUR CONNECTION TO QUALITY & SERVICE

**EDAC INC** TORONTO, ONTARIO CANADA