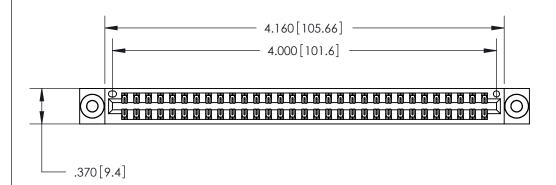

<u>Contact Dimensions:</u> 520-P.C. Tail .030x.018 (0.76x0.46) - Tail LG. = .175 (4.45) .125 (3.18) Contact Spacing x .250 (6.35) Row Spacing

THIS IS A C.A.D. GENERATED DRAWING DO NOT MAKE MANUAL REVISIONS TO MASTER.

ISSUE NUMBER

ORIGINAL

.600 [15.24]

Card Slot Accepts .054 [1.37] to .070 [1.78] Thick P.C. Board .330 [8.38] Card Slot .160 [4.07] Point of Contact -

INSULATOR MATERIAL: THERMOPLASTIC POLYESTER, UL 94V-0 CONTACT MATERIAL; COPPER, NICKEL, TIN ALLOY CA-725

CONTACT PLATING: GOLD ON THE MATING AREA, TIN-LEAD ON THE CONTACT TAILS, NICKEL UNDERPLATE

846/896 SERIES HIGH TEMP CARD EDGE CONNECTOR PART NUMBER: 846-062-520-203

YOUR CONNECTION TO QUALITY & SERVICE

**EDAC INC** TORONTO, ONTARIO CANADA