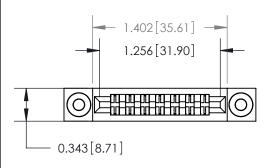

## **Mounting Option**

.116 (2.95) I.D. Floating Eyelets

## **Contact Detail**

PC Tail .023x.013(0.58x0.33) - Tail LG=.213(5.41)

.156 [3.96] Contact Spacing x .200 [5.08] Row Spacing

**See Accompanying Page for:** 

**Contact Bend Details** 

**SECTION A-A** 

.095 [2.41] Point of Contact (Measured from bottom of Card Slot) Card Slot Accepts .054 [1.37] to .070 [1.78] Thick P.C. Board