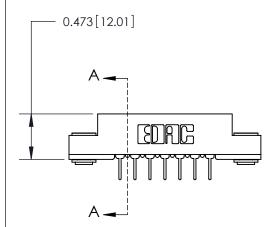

## **Contact Detail**

PC Tail .023x.013(0.58x0.33) - Tail LG=.213(5.41)

.156 [3.96] Contact Spacing x .200 [5.08] Row Spacing

**See Accompanying Page for:** 

**Contact Bend Details** 

**SECTION A-A** 

.095 [2.41] Point of Contact (Measured from bottom of Card Slot) Card Slot Accepts .054 [1.37] to .070 [1.78] Thick P.C. Board