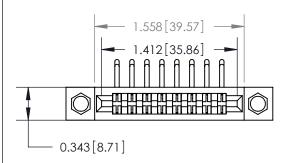

## **Mounting Option**

.156 (3.96) Dia. Mounting Holes

## **Contact Detail**

90 Degree Bend (Code 522 and 540 Contacts)

.156 [3.96] Contact Spacing x .200 [5.08] Row Spacing





**See Accompanying Page for:** 

**Contact Bend Details** 



**SECTION A-A** 

.095 [2.41] Point of Contact (Measured from bottom of Card Slot) Card Slot Accepts .054 [1.37] to .070 [1.78] Thick P.C. Board

| 807/857 Series High Temp Card Edge Connector |
|----------------------------------------------|
| Part Number: 857-016-559-204                 |

YOUR CONNECTION TO QUALITY & SERVICE

| ACAD REFERENCE NO. 807 ENG MASTER |                  |
|-----------------------------------|------------------|
| DRAWN: J.LEE                      | DATE: AUG. 11/09 |
| CHECKED:                          | DATE:            |
| SCALE: NTS                        | SHEET 1 OF 2     |
| DRAWING NUMBER                    | ISSUE            |

807 Assembly