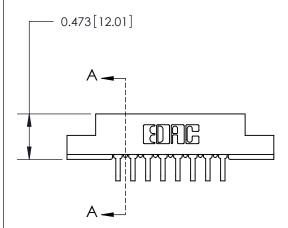

## **Contact Detail**

90 Degree Bend (Code 522 and 540 Contacts)

.156 [3.96] Contact Spacing x .200 [5.08] Row Spacing

**See Accompanying Page for:** 

**Contact Bend Details** 

**SECTION A-A** 

.095 [2.41] Point of Contact (Measured from bottom of Card Slot) Card Slot Accepts .054 [1.37] to .070 [1.78] Thick P.C. Board