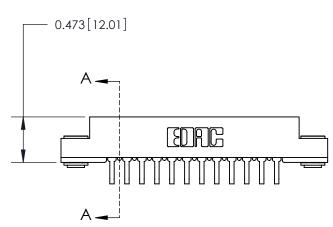

## **Mounting Option**

.116 (2.95) I.D. Floating Eyelets

## **Contact Detail**

90 Degree Bend (Code 522 and 540 Contacts)

.156 [3.96] Contact Spacing x .200 [5.08] Row Spacing





.095 [2.41] Point of Contact (Measured from bottom of Card Slot)



**See Accompanying Page for:** 

**Contact Bend Details** 

807/857 Series High Temp Card Edge Connector Part Number: 857-024-459-203

YOUR CONNECTION TO QUALITY & SERVICE

| ACAD REFERENCE NO. 807 ENG MASTER |                  |
|-----------------------------------|------------------|
| DRAWN: J.LEE                      | DATE: AUG. 11/09 |
| CHECKED:                          | DATE:            |
| SCALE: NTS                        | SHEET 1 OF 2     |
| DRAWING NUMBER                    | ISSUE            |

807 Assembly

**SECTION A-A**