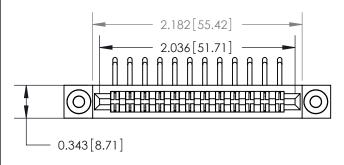

## **Contact Detail**

90 Degree Bend (Code 522 and 540 Contacts)

.156 [3.96] Contact Spacing x .200 [5.08] Row Spacing

.095 [2.41] Point of Contact (Measured from bottom of Card Slot)

**See Accompanying Page for:** 