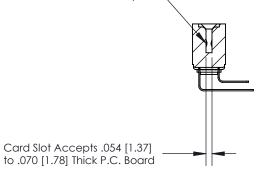

## **Contact Detail**

90 Degree Bend (Code 522 and 540 Contacts)

.156 [3.96] Contact Spacing x .200 [5.08] Row Spacing

.095 [2.41] Point of Contact (Measured from bottom of Card Slot)

**See Accompanying Page for:** 