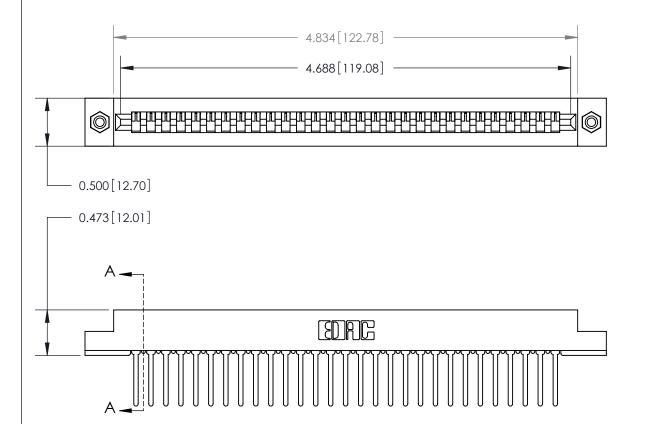

**Mounting Option** 

#4-40 Unified Threaded Inserts

## **Contact Detail**

Wire Wrap .046x.013(1.17x0.33) - Tail LG=.520(13.21)

.156 [3.96] Contact Spacing x .200 [5.08] Row Spacing

**SECTION A-A** 

.175 [4.45] Point of Contact (Measured from bottom of Card Slot)

Card Slot Accepts .054 [1.37] to .070 [1.78] Thick P.C. Board

**See Accompanying Page for:** 

**Contact Bend Details** 

807/857 Series High Temp Card Edge Connector Part Number: 857-029-547-108

|         |      |      | G    |
|---------|------|------|------|
| VALID ( | ONNE | CTIC | TIAC |