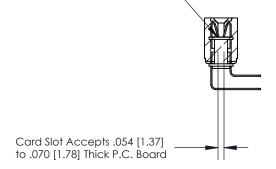

## **Contact Detail**

90 Degree Bend (Code 522 and 540 Contacts)

.156 [3.96] Contact Spacing x .200 [5.08] Row Spacing

4.366 [110.90] 4.220 [107.19] 0.343[8.71] 0.473 [12.01] 

**SECTION A-A** 

.095 [2.41] Point of Contact (Measured from bottom of Card Slot)