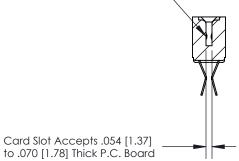

## **Contact Detail**

Extender Board Bend (Code 522 Contacts)

.156 [3.96] Contact Spacing x .200 [5.08] Row Spacing

**SECTION A-A** 

.095 [2.41] Point of Contact (Measured from bottom of Card Slot)

to .070 [1.78] Thick P.C. Board