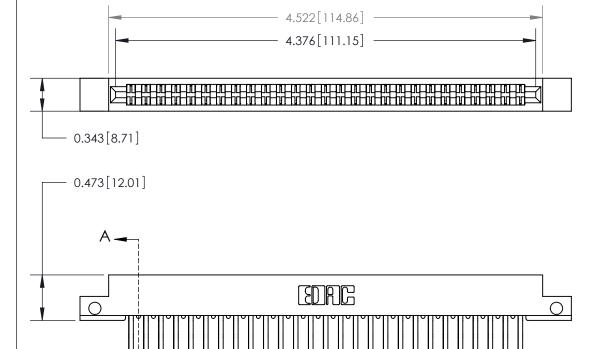

**Mounting Option** 

.128 (3.25) Dia. Side Mounting Holes

## **Contact Detail**

Extender Board Bend (Code 522 Contacts)

.156 [3.96] Contact Spacing x .200 [5.08] Row Spacing





**SECTION A-A** 

.095 [2.41] Point of Contact (Measured from bottom of Card Slot)



to .070 [1.78] Thick P.C. Board

**See Accompanying Page for:** 

**Contact Bend Details** 

807/857 Series High Temp Card Edge Connector Part Number: 857-054-560-212

|         |      |      | G    |
|---------|------|------|------|
| VALID ( | ONNE | CTIC | TIAC |

YOUR CONNECTION TO QUALITY & SERVICE WITHOUT WRITTEN PERMISSION.

| ACAD REFERENCE NO. 807 ENG MA |                  |  |
|-------------------------------|------------------|--|
| DRAWN: J.LEE                  | DATE: AUG. 11/09 |  |
| CHECKED:                      | DATE:            |  |
| SCALE: NTS                    | SHEET 1 OF 2     |  |
| DRAWING NUMBER                | ISSUE            |  |

807 Assembly