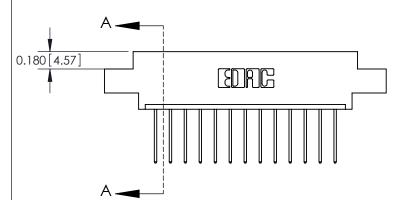

## **Contact Detail**

540-Wire Wrap .025 Sq.(0.64 Sq.) - Tail LG=.560(14.22)

.156 [3.96] Contact Spacing x .200 [5.08] Row Spacing

THIS IS A C.A.D. GENERATED DRAWING DO NOT MAKE MANUAL REVISIONS TO MASTER.