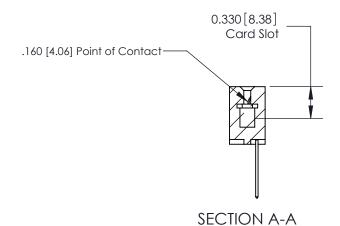

ISSUE NUMBER

ORIGINAL

1

|                     | 837/887 Series High Temp Card Edge Connector |                                                                                                                                                           | ACAD REFERENCE | NO. 837 EN       | 837 ENG MASTER |  |
|---------------------|----------------------------------------------|-----------------------------------------------------------------------------------------------------------------------------------------------------------|----------------|------------------|----------------|--|
| Contact Bend Detail |                                              | DRAWN: J.LEE                                                                                                                                              | DATE: OC       | DATE: OCT. 06/09 |                |  |
| Confact Bend Defail |                                              | CHECKED:                                                                                                                                                  | DATE:          | DATE:            |                |  |
|                     | EDAC INC                                     | RONTO, ONTARIO  CANADA  ARE THE PROPERTY OF EDAC INC.,AND SHALL NOT BE REPRODUCED,OR COPIED OR USED AS THE BASIS FOR THE MANUFACTURE OR SALE OF APPARATUS | SCALE: NTS     | SHEET            | 2 <b>OF</b> 2  |  |
|                     | TORONTO, ONTARIO                             |                                                                                                                                                           | DRAWING NUMBER |                  | ISSUE          |  |
|                     | YOUR CONNECTION TO QUALITY & SERVICE         |                                                                                                                                                           | 837 Assembly   |                  | 1              |  |