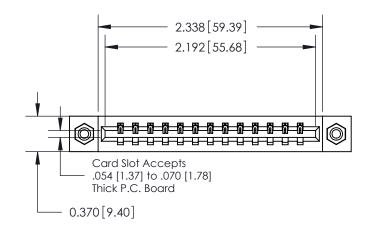

**Mounting Option** 

08-#4-40 Unified Threaded Inserts

## **Contact Detail**

540-Wire Wrap .025 Sq.(0.64 Sq.) - Tail LG=.560(14.22)

.156 [3.96] Contact Spacing x .200 [5.08] Row Spacing

THIS IS A C.A.D. GENERATED DRAWING DO NOT MAKE MANUAL REVISIONS TO MASTER.