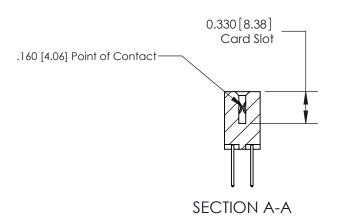

## **Contact Detail**

523-P.C. Tail .025 Sq.(0.64 Sq.) - Tail LG=.390(9.91) .156 [3.96] Contact Spacing x .200 [5.08] Row Spacing

**See Accompanying Pages for:** 

**Contact Bend Details** 

THIS IS A C.A.D. GENERATED DRAWING DO NOT MAKE MANUAL REVISIONS TO MASTER.