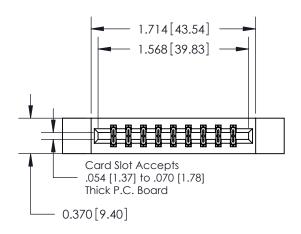

## **Contact Detail**

523-P.C. Tail .025 Sq.(0.64 Sq.) - Tail LG=.390(9.91) .156 [3.96] Contact Spacing x .200 [5.08] Row Spacing

**See Accompanying Pages for:** 

**Contact Bend Details** 

THIS IS A C.A.D. GENERATED DRAWING DO NOT MAKE MANUAL REVISIONS TO MASTER.