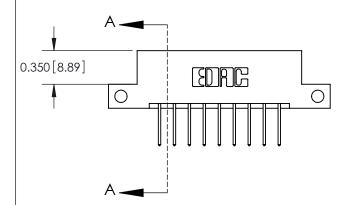

**Mounting Option** 

12-.128 (3.25) Dia. Side Mounting Holes

## **Contact Detail**

523-P.C. Tail .025 Sq.(0.64 Sq.) - Tail LG=.390(9.91) .156 [3.96] Contact Spacing x .200 [5.08] Row Spacing





**See Accompanying Pages for:** 

**Contact Bend Details** 

THIS IS A C.A.D. GENERATED DRAWING DO NOT MAKE MANUAL REVISIONS TO MASTER.



ISSUE NUMBER

ORIGINAL



837/887 Series High Temp Card Edge Connector Part Number: 887-018-523-212

YOUR CONNECTION TO QUALITY & SERVICE

**EDAC INC** TORONTO, ONTARIO CANADA

THESE DRAWINGS AND SPECIFICATIONS ARE THE PROPERTY OF EDAC INC.,AND SHALL NOT BE REPRODUCED, OR COPIED OR USED AS THE BASIS FOR THE MANUFACTURE OR SALE OF APPARATUS WITHOUT WRITTEN PERMISSION.

| ACAD REFERENCE NO. | 837 ENG MASTER   |       |  |
|--------------------|------------------|-------|--|
| DRAWN: J.LEE       | DATE: OCT. 06/09 |       |  |
| CHECKED:           | DATE:            |       |  |
| SCALE: NTS         | SHEET 1          | OF 2  |  |
| DRAWING NUMBER     |