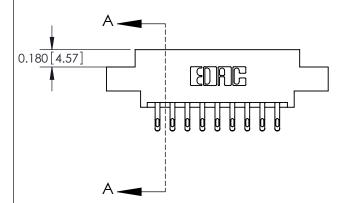

## **Contact Detail**

555-Extender Board Bend (Code 500 Contacts)

.156 [3.96] Contact Spacing x .200 [5.08] Row Spacing

**See Accompanying Pages for: Contact Bend Details** 

THIS IS A C.A.D. GENERATED DRAWING DO NOT MAKE MANUAL REVISIONS TO MASTER.