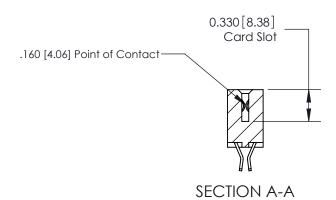

## **Contact Detail**

555-Extender Board Bend (Code 500 Contacts)

.156 [3.96] Contact Spacing x .200 [5.08] Row Spacing

**See Accompanying Pages for: Contact Bend Details** 

THIS IS A C.A.D. GENERATED DRAWING DO NOT MAKE MANUAL REVISIONS TO MASTER.