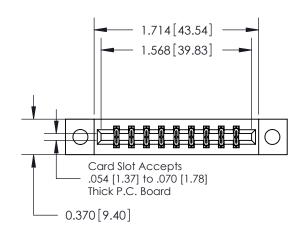

**Mounting Option** 

04-.156 (3.96) Dia. Mounting Holes

## **Contact Detail**

555-Extender Board Bend (Code 500 Contacts)

.156 [3.96] Contact Spacing x .200 [5.08] Row Spacing





**See Accompanying Pages for: Contact Bend Details** 

THIS IS A C.A.D. GENERATED DRAWING DO NOT MAKE MANUAL REVISIONS TO MASTER.



ISSUE NUMBER ORIGINAL



837/887 Series High Temp Card Edge Connector Part Number: 887-018-555-804



**EDAC INC** TORONTO, ONTARIO CANADA

THESE DRAWINGS AND SPECIFICATIONS ARE THE PROPERTY OF EDAC INC.,AND SHALL NOT BE REPRODUCED, OR COPIED OR USED AS THE BASIS FOR THE MANUFACTURE OR SALE OF APPARATUS WITHOUT WRITTEN PERMISSION.

| ACAD REFERENCE NO. | 837 ENG MASIER   |  |  |
|--------------------|------------------|--|--|
| DRAWN: J.LEE       | DATE: OCT. 06/09 |  |  |
| CHECKED:           | DATE:            |  |  |
| SCALE: NTS         | SHEET 1 OF 2     |  |  |
| DRAWING NUMBER     | ISSUE            |  |  |
| 837 Assembly       | y 1              |