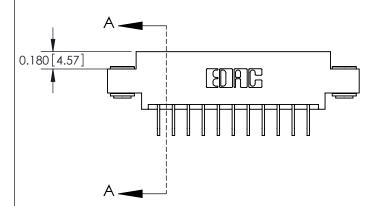

ACAD REFERENCE NO. 837 ENG MASTER DRAWN: J.LEE DATE: OCT. 06/09 CHECKED: DATE: OF 2 SCALE: SHEET 1 DRAWING NUMBER **ISSUE** 837 Assembly

**SECTION A-A** 

ISSUE NUMBER

ORIGINAL

THIS IS A C.A.D. GENERATED DRAWING DO NOT MAKE MANUAL REVISIONS TO MASTER.