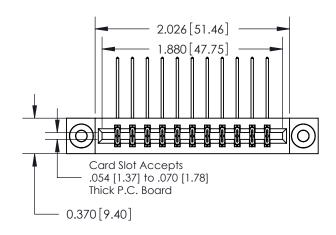

**Mounting Option** 

03-.116 (2.95) I.D. Floating Eyelets

## **Contact Detail**

558-90 Degree Bend (Code 541 Contacts)

.156 [3.96] Contact Spacing x .200 [5.08] Row Spacing

837/887 Series High Temp Card Edge Connector Part Number: 887-022-558-803

YOUR CONNECTION TO QUALITY & SERVICE