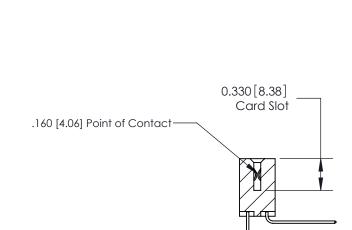

**See Accompanying Pages for: Contact Bend Details** 

ISSUE NUMBER

ORIGINAL

1

|  | 837/887 Series High Temp Card Edge Connector<br>Contact Bend Detail   |                                                                                                                                                                                                  | ACAD REFERENCE | NO. 837 EN | 837 ENG MASTER   |  |
|--|-----------------------------------------------------------------------|--------------------------------------------------------------------------------------------------------------------------------------------------------------------------------------------------|----------------|------------|------------------|--|
|  |                                                                       |                                                                                                                                                                                                  | DRAWN: J.LEE   | DATE: OC   | DATE: OCT. 06/09 |  |
|  |                                                                       |                                                                                                                                                                                                  | CHECKED:       | DATE:      | DATE:            |  |
|  | EDAC INC TORONTO, ONTARIO CANADA YOUR CONNECTION TO QUALITY & SERVICE | THESE DRAWINGS AND SPECIFICATIONS ARE THE PROPERTY OF EDAC INC.,AND SHALL NOT BE REPRODUCED, OR COPIED OR USED AS THE BASIS FOR THE MANUFACTURE OR SALE OF APPARATUS WITHOUT WRITTEN PERMISSION. | SCALE: NTS     | SHEET      | 2 <b>OF</b> 2    |  |
|  |                                                                       |                                                                                                                                                                                                  | DRAWING NUMBER |            | ISSUE            |  |
|  |                                                                       |                                                                                                                                                                                                  | 837 Assembly   |            | 1                |  |