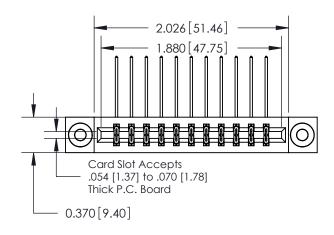

## **Contact Detail**

559-90 Degree Bend (Code 541 Contacts)

.156 [3.96] Contact Spacing x .200 [5.08] Row Spacing

0.330[8.38] Card Slot .160 [4.06] Point of Contact-

**See Accompanying Pages for:** 

**Contact Bend Details** 