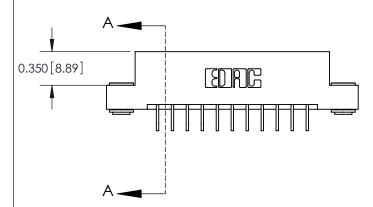

SECTION A-A

ISSUE NUMBER

ORIGINAL

ISSUE NUMBER

ORIGINAL

1

| 837/887 Series High Temp Card Edge Connector<br>Contact Bend Detail |                                      |                                                                                                                                                                                                 | ACAD REFERENCE | NO. 837 EN | 837 ENG MASTER   |  |
|---------------------------------------------------------------------|--------------------------------------|-------------------------------------------------------------------------------------------------------------------------------------------------------------------------------------------------|----------------|------------|------------------|--|
|                                                                     |                                      |                                                                                                                                                                                                 | DRAWN: J.LEE   | DATE: OC   | DATE: OCT. 06/09 |  |
|                                                                     |                                      |                                                                                                                                                                                                 | CHECKED:       | DATE:      | DATE:            |  |
| YOUR CONNECTION TO                                                  | EDAC INC                             | THESE DRAWINGS AND SPECIFICATIONS ARE THE PROPERTY OF EDAC INC.,AND SHALL NOT BE REPRODUCED,OR COPIED OR USED AS THE BASIS FOR THE MANUFACTURE OR SALE OF APPARATUS WITHOUT WRITTEN PERMISSION. | SCALE: NTS     | SHEET      | 2 <b>OF</b> 2    |  |
|                                                                     | TORONTO, ONTARIO                     |                                                                                                                                                                                                 | DRAWING NUMBER |            | ISSUE            |  |
|                                                                     | YOUR CONNECTION TO QUALITY & SERVICE |                                                                                                                                                                                                 | 837 Assembly   |            | 1                |  |