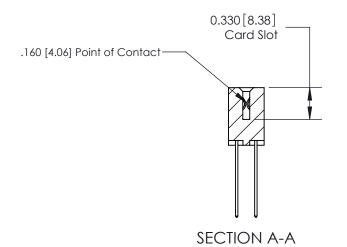

## **Contact Detail**

544-Wire Wrap .050x.025(1.27x0.64) - Tail LG=.750(19.05) .156 [3.96] Contact Spacing x .200 [5.08] Row Spacing

**See Accompanying Pages for: Contact Bend Details** 

THIS IS A C.A.D. GENERATED DRAWING DO NOT MAKE MANUAL REVISIONS TO MASTER.