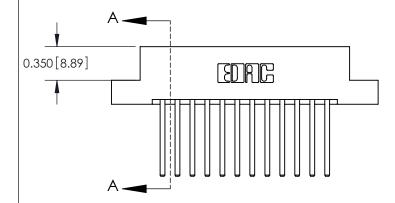

## **Contact Detail**

544-Wire Wrap .050x.025(1.27x0.64) - Tail LG=.750(19.05) .156 [3.96] Contact Spacing x .200 [5.08] Row Spacing

**See Accompanying Pages for: Contact Bend Details** 

THIS IS A C.A.D. GENERATED DRAWING DO NOT MAKE MANUAL REVISIONS TO MASTER.