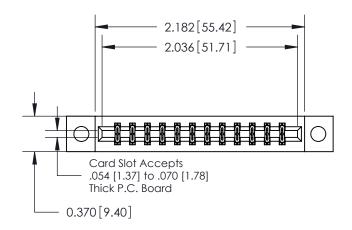

**Mounting Option** 

04-.156 (3.96) Dia. Mounting Holes

## **Contact Detail**

544-Wire Wrap .050x.025(1.27x0.64) - Tail LG=.750(19.05) .156 [3.96] Contact Spacing x .200 [5.08] Row Spacing





**See Accompanying Pages for: Contact Bend Details** 

THIS IS A C.A.D. GENERATED DRAWING DO NOT MAKE MANUAL REVISIONS TO MASTER.



ISSUE NUMBER

ORIGINAL



837/887 Series High Temp Card Edge Connector Part Number: 887-024-544-204



**EDAC INC** TORONTO, ONTARIO CANADA

THESE DRAWINGS AND SPECIFICATIONS ARE THE PROPERTY OF EDAC INC.,AND SHALL NOT BE REPRODUCED, OR COPIED OR USED AS THE BASIS FOR THE MANUFACTURE OR SALE OF APPARATUS WITHOUT WRITTEN PERMISSION.

| ACAD REFERENCE NO. | 837 ENG MASTER   |  |  |
|--------------------|------------------|--|--|
| DRAWN: J.LEE       | DATE: OCT. 06/09 |  |  |
| CHECKED:           | DATE:            |  |  |
| SCALE: NTS         | SHEET 1 OF 2     |  |  |
| DRAWING NUMBER     | ISSUE            |  |  |
| 837 Assembly       | 1