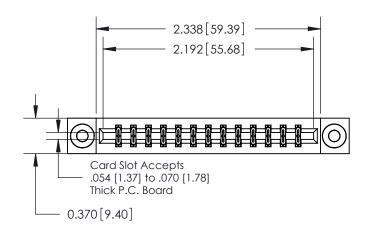

**Mounting Option** 

03-.116 (2.95) I.D. Floating Eyelets

ISSUE NUMBER ORIGINAL

Card Slot .160 [4.06] Point of Contact **SECTION A-A** 

837/887 Series High Temp Card Edge Connector Part Number: 887-026-541-803

YOUR CONNECTION TO QUALITY & SERVICE

**EDAC INC** TORONTO, ONTARIO CANADA