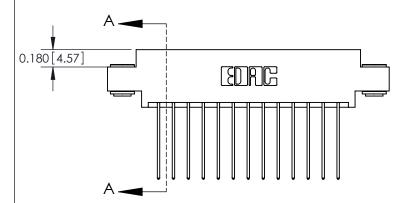

ISSUE NUMBER ORIGINAL

Card Slot .160 [4.06] Point of Contact **SECTION A-A** 

837/887 Series High Temp Card Edge Connector Part Number: 887-026-541-803

YOUR CONNECTION TO QUALITY & SERVICE

**EDAC INC** TORONTO, ONTARIO CANADA

0.330[8.38]

**See Accompanying Pages for:** 

**Contact Bend Details** 

ISSUE NUMBER

ORIGINAL

1

|                     | 837/887 Series High Temp Card Edge Connector                                               |                                                                                           | ACAD REFERENCE | NO. 837 EN       | 837 ENG MASTER |  |
|---------------------|--------------------------------------------------------------------------------------------|-------------------------------------------------------------------------------------------|----------------|------------------|----------------|--|
| Contact Bend Detail |                                                                                            | DRAWN: J.LEE                                                                              | DATE: OC       | DATE: OCT. 06/09 |                |  |
|                     | Confact Bend Detail                                                                        |                                                                                           | CHECKED:       | DATE:            | DATE:          |  |
|                     | TORONTO, ONTARIO CANADA  ARE THE PROPERT SHALL NOT BE REP OR USED AS THE B. MANUFACTURE OR | THESE DRAWINGS AND SPECIFICATIONS                                                         | SCALE: NTS     | SHEET            | 2 <b>OF</b> 2  |  |
|                     |                                                                                            | ARE THE PROPERTY OF EDAC INC.,AND SHALL NOT BE REPRODUCED,OR COPIED                       | DRAWING NUMBER |                  | ISSUE          |  |
|                     |                                                                                            | OR USED AS THE BASIS FOR THE MANUFACTURE OR SALE OF APPARATUS WITHOUT WRITTEN PERMISSION. | 837 Assembly   |                  | 1              |  |