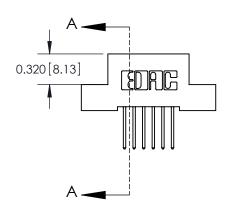

842/892 Series High Temp Card Edge Connector Part Number: 892-006-523-104

842 ENG MASTER J.LEE DATE: OCT. 06/09 SHEET 1 OF 3

SECTION A-A

842 Assembly

THIS IS A C.A.D. GENERATED DRAWING DO NOT MAKE MANUAL REVISIONS TO MASTER