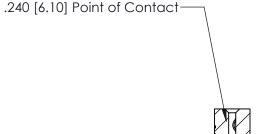

## **Contact Detail**

523-P.C. Tail .025 Sq.(0.64 Sq.) - Tail LG=.400(10.16) .100 [2.54] Contact Spacing x .200 [5.08] Row Spacing

**See Accompanying Pages for:** 

- **Contact Bend Details**
- **Mounting Options**

ORIGINAL (1)

| 842/892 Series High Temp Card Edge Connector<br>Contact Bend Detail |                                                                                                 | ACAD REFERENCE NO. 842 ENG MASTER |             |                  |        |
|---------------------------------------------------------------------|-------------------------------------------------------------------------------------------------|-----------------------------------|-------------|------------------|--------|
|                                                                     |                                                                                                 | DRAWN:                            | J.LEE       | DATE: OCT. 06/09 |        |
|                                                                     |                                                                                                 | CHECKED:                          |             | DATE:            |        |
| EDAC INC                                                            | THESE DRAWINGS AND SPECIFICATIONS ARE THE PROPERTY OF EDAC INCAND                               | SCALE:                            | NTS         | SHEET :          | 2 OF 3 |
| TORONTO, ONTARIO                                                    | SHALL NOT BE REPRODUCED,OR COPIED OR USED AS THE BASIS FOR THE MANUFACTURE OR SALE OF APPARATUS | DRAWING                           | NUMBER      |                  | ISSUE  |
| YOUR CONNECTION TO QUALITY & SERVICE                                |                                                                                                 | 8                                 | 42 Assembly |                  | 1      |