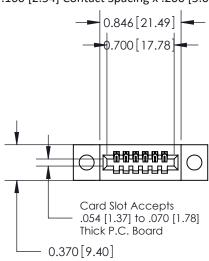

842/892 Series High Temp Card Edge Connector Part Number: 892-006-523-104

842 ENG MASTER J.LEE DATE: OCT. 06/09 SHEET 1 OF 3

SECTION A-A

842 Assembly

THIS IS A C.A.D. GENERATED DRAWING DO NOT MAKE MANUAL REVISIONS TO MASTER