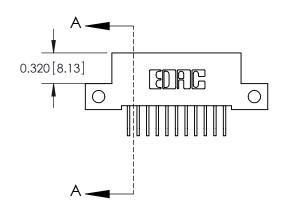

THIS IS A C.A.D. GENERATED DRAWING
DO NOT MAKE MANUAL REVISIONS TO MASTER

ISSUE NUMBER

ORIGINAL

1

| 842/892 Series High Temp Card Edge Con<br>Mounting Options   | DRAWN: J.LEE                 |         |        |  |
|--------------------------------------------------------------|------------------------------|---------|--------|--|
| EDAC INC THESE DRAWINGS AND SPI                              |                              | SHEET 3 | 3 OF 3 |  |
|                                                              | ED, OR COPIED DRAWING NUMBER |         | ISSUE  |  |
| YOUR CONNECTION TO QUALITY & SERVICE WITHOUT WRITTEN PERMISS |                              |         | 1      |  |