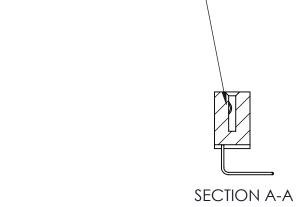

## **Contact Detail**

558-90 Degree Bend (Code 541 Contacts)

.100 [2.54] Contact Spacing x .200 [5.08] Row Spacing

**See Accompanying Pages for:** 

- **Contact Bend Details**
- **Mounting Options**

.240 [6.10] Point of Contact-