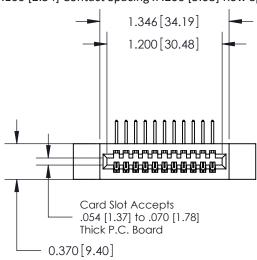

842/892 Series High Temp Card Edge Connector Part Number: 892-011-558-112

| DRAWN: J.LEE   | DATE: OCT. 06/09 |  |  |  |  |
|----------------|------------------|--|--|--|--|
| CHECKED:       | DATE:            |  |  |  |  |
| SCALE: NTS     | SHEET 1 OF 3     |  |  |  |  |
| DRAWING NUMBER | ISSUE            |  |  |  |  |