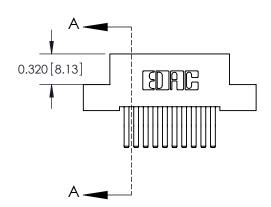

842/892 Series High Temp Card Edge Connector Part Number: 892-020-560-202

YOUR CONNECTION TO QUALITY & SERVICE

SHEET 1 OF 3 NTS 842 Assembly

J.LEE

842 ENG MASTER

DATE: OCT. 06/09

THIS IS A C.A.D. GENERATED DRAWING DO NOT MAKE MANUAL REVISIONS TO MASTER