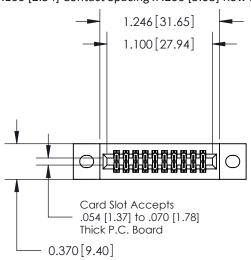

## **Contact Detail**

560-Extender Board Bend (Code 523 Contacts)

.100 [2.54] Contact Spacing x .200 [5.08] Row Spacing

**See Accompanying Pages for:** 

- **Contact Bend Details**
- **Mounting Options**

.240 [6.10] Point of Contact-

842/892 Series High Temp Card Edge Connector Part Number: 892-020-560-202

YOUR CONNECTION TO QUALITY & SERVICE

SHEET 1 OF 3 NTS 842 Assembly

J.LEE

842 ENG MASTER

DATE: OCT. 06/09

THIS IS A C.A.D. GENERATED DRAWING DO NOT MAKE MANUAL REVISIONS TO MASTER