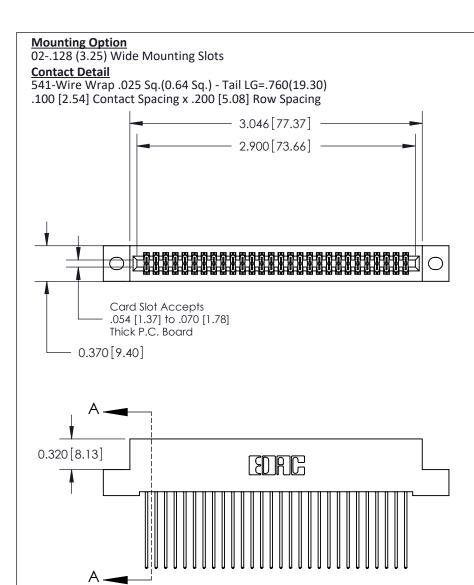

.240 [6.10] Point of Contact-

842/892 Series High Temp Card Edge Connector Part Number: 892-056-541-202

YOUR CONNECTION TO QUALITY & SERVICE

CANADA

SHEET 1 OF 3 842 Assembly

842 ENG MASTER

DATE: OCT. 06/09

SECTION A-A

## **See Accompanying Pages for:**

- **Contact Bend Details**
- **Mounting Options**

THIS IS A C.A.D. GENERATED DRAWING DO NOT MAKE MANUAL REVISIONS TO MASTER

ORIGINAL (1)

| 842/892 Series High Temp Card Edge Connector<br>Contact Bend Detail |                                                                                                 | ACAD REFERENCE NO. 842 ENG MASTER |             |                  |        |
|---------------------------------------------------------------------|-------------------------------------------------------------------------------------------------|-----------------------------------|-------------|------------------|--------|
|                                                                     |                                                                                                 | DRAWN:                            | J.LEE       | DATE: OCT. 06/09 |        |
|                                                                     |                                                                                                 | CHECKED:                          |             | DATE:            |        |
| EDAC INC                                                            | THESE DRAWINGS AND SPECIFICATIONS ARE THE PROPERTY OF EDAC INCAND                               | SCALE:                            | NTS         | SHEET :          | 2 OF 3 |
| TORONTO, ONTARIO                                                    | SHALL NOT BE REPRODUCED,OR COPIED OR USED AS THE BASIS FOR THE MANUFACTURE OR SALE OF APPARATUS | DRAWING                           | NUMBER      |                  | ISSUE  |
| YOUR CONNECTION TO QUALITY & SERVICE                                |                                                                                                 | 8                                 | 42 Assembly |                  | 1      |