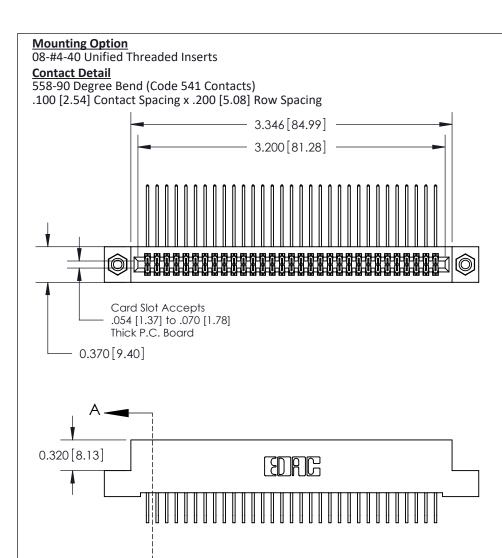

THIS IS A C.A.D. GENERATED DRAWING DO NOT MAKE MANUAL REVISIONS TO MASTER

ISSUE NUMBER

ORIGINAL

1

| 842/892 Series High Temp Card Edge Co<br>Mounting Options  | DRAWN: J.LEE DATE: OCT. 06/09  CHECKED: DATE: |
|------------------------------------------------------------|-----------------------------------------------|
| EDAC INC THESE DRAWINGS AND S                              |                                               |
|                                                            | DUCED,OR COPIED DRAWING NUMBER ISSUE          |
| YOUR CONNECTION TO QUALITY & SERVICE WITHOUT WRITTEN PERMI |                                               |