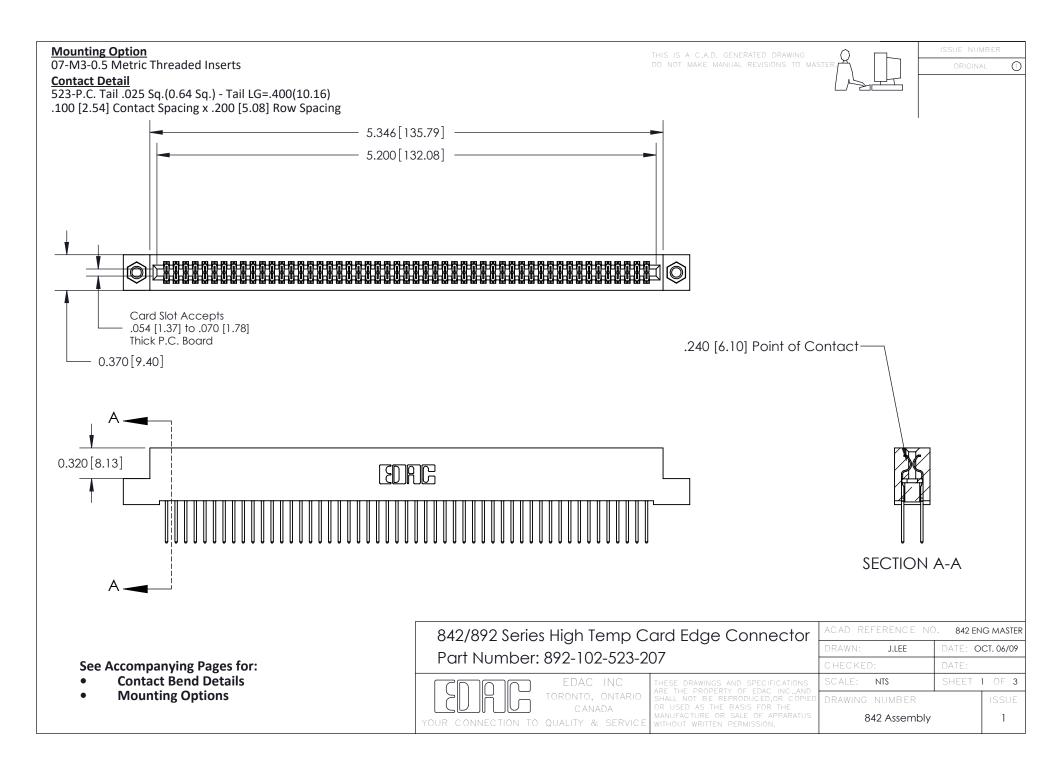

THIS IS A C.A.D. GENERATED DRAWING DO NOT MAKE MANUAL REVISIONS TO MASTER

ORIGINAL (1)



| 842/892 Series High Temp Card Edge Connector<br>Contact Bend Detail |                                                                                                 | ACAD REFERENCE NO. 842 ENG MASTER |             |                  |        |
|---------------------------------------------------------------------|-------------------------------------------------------------------------------------------------|-----------------------------------|-------------|------------------|--------|
|                                                                     |                                                                                                 | DRAWN:                            | J.LEE