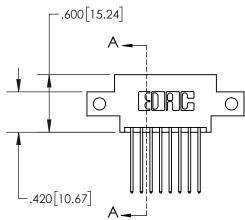

## 845/895 SERIES HIGH TEMP CARD EDGE CONNECTOR CONTACT CODE 555,556,558,559,560 DIMENSIONS

YOUR CONNECTION TO QUALITY & SERVICE

Contact Code 559

|   | ACAD REFERENCE NO   | . 845-ENG-MASTER |
|---|---------------------|------------------|
|   | DRAWN: R.STA.MONICA | DATE:MAY.16/2017 |
|   | CHECKED:            | DATE:            |
|   | SCALE: 1:1          | SHEET 2 OF 2     |
| D | DRAWING NUMBER      | ISSUE            |