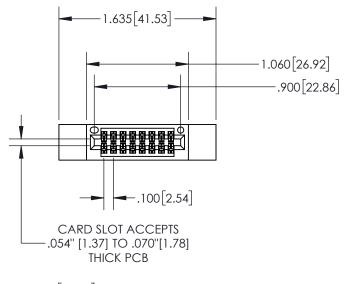

845/895 SERIES HIGH TEMP CARD EDGE CONNECTOR PART NUMBER: 895-016-542-812

MANUFACTURE OF 50 13.814 PEAR

| ACAD REFERENCE NO. 845-ENG-MASTER |                  |  |
|-----------------------------------|------------------|--|
| DRAWN: R.STA.MONICA               | DATE:MAY.16/2017 |  |
| CHECKED:                          | DATE:            |  |
| SCALE: 1:1                        | SHEET 1 OF 2     |  |
| DRAWING NUMBER                    | ISSUE            |  |
| 845-ENG-MASTER                    | 1                |  |

| .330[8.38]<br>CARD SLOT |                                                    |  |  |
|-------------------------|----------------------------------------------------|--|--|
| SECTION A-A             |                                                    |  |  |
| .370[9.                 | 40]                                                |  |  |
|                         |                                                    |  |  |
|                         | .160 [4.06]<br>- POINT OF<br>CONTACT<br>200 [5.08] |  |  |