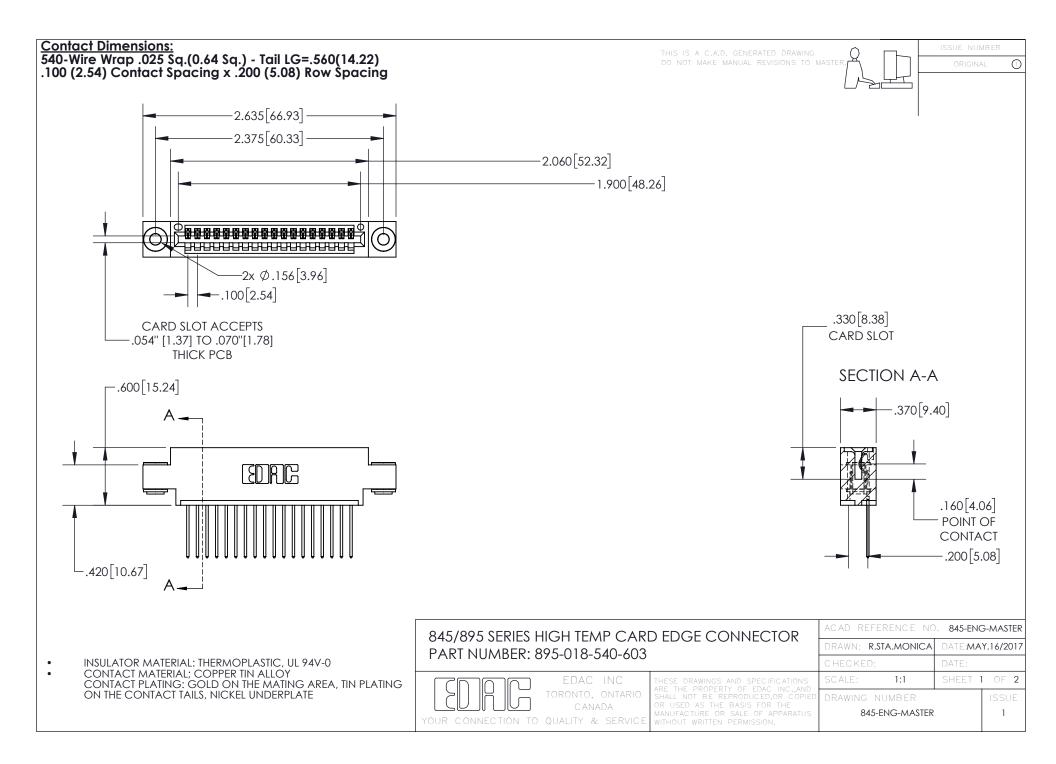

INSULATOR MATERIAL: THERMOPLASTIC POLYESTER, UL 94V-0 DAP MATERIAL AVAILABLE UPON REQUEST

**Contact Code 558** 

CONTACT MATERIAL; COPPER ALLOY CONTACT PLATING: GOLD ON THE MATING AREA, TIN PLATING ON THE CONTACT TAILS, NICKEL UNDERPLATE

## 845/895 SERIES HIGH TEMP CARD EDGE CONNECTOR CONTACT CODE 555,556,558,559,560 DIMENSIONS

YOUR CONNECTION TO QUALITY & SERVICE

Contact Code 559

|   | ACAD REFERENCE NO. 845-ENG-MASTER |                  |  |
|---|-----------------------------------|------------------|--|
|   | DRAWN: R.STA.MONICA               | DATE:MAY.16/2017 |  |
|   | CHECKED:                          | DATE:            |  |
|   | SCALE: 1:1                        | SHEET 2 OF 2     |  |
| D | DRAWING NUMBER                    | ISSUE            |  |

Contact Code 560