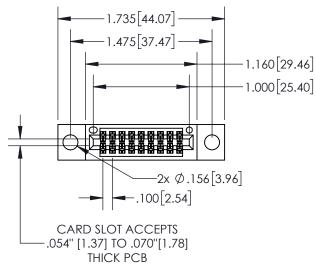

## **Contact Dimensions:**

544-Wire Wrap .050x.025(1.27x0.64) - Tail LG=.750(19.05) .100 (2.54) Contact Spacing x .200 (5.08) Row Spacing

- INSULATOR MATERIAL: THERMOPLASTIC, UL 94V-0
- CONTACT MATERIAL; COPPER TIN ALLOY
  CONTACT PLATING: GOLD ON THE MATING AREA, TIN PLATING
  ON THE CONTACT TAILS, NICKEL UNDERPLATE

1

| .330[8.38]<br>CARD SLOT                    |  |  |  |  |  |  |
|--------------------------------------------|--|--|--|--|--|--|
| SECTION A-A                                |  |  |  |  |  |  |
| .370[9.40]                                 |  |  |  |  |  |  |
| .160[4.06] — POINT OF CONTACT — .200[5.08] |  |  |  |  |  |  |