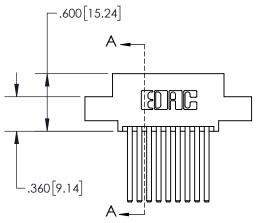

1

| .330[8.38]<br>CARD SLOT                    |  |  |  |  |  |  |
|--------------------------------------------|--|--|--|--|--|--|
| SECTION A-A                                |  |  |  |  |  |  |
| .370[9.40]                                 |  |  |  |  |  |  |
| .160[4.06] — POINT OF CONTACT — .200[5.08] |  |  |  |  |  |  |