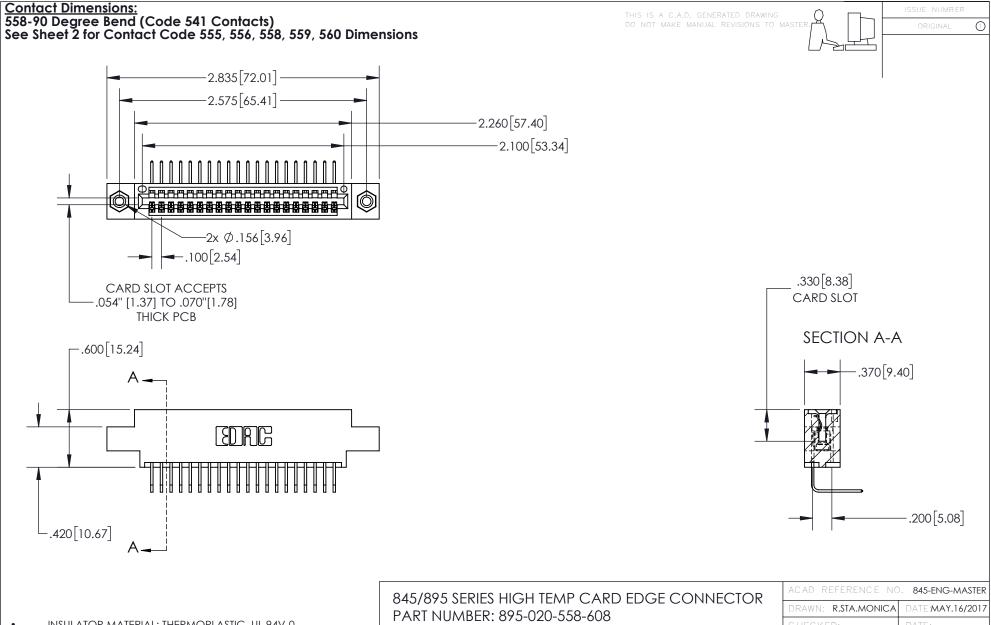

845-ENG-MASTER

INSULATOR MATERIAL: THERMOPLASTIC POLYESTER, UL 94V-0 DAP MATERIAL AVAILABLE UPON REQUEST

**Contact Code 558** 

CONTACT MATERIAL; COPPER ALLOY CONTACT PLATING: GOLD ON THE MATING AREA, TIN PLATING ON THE CONTACT TAILS, NICKEL UNDERPLATE