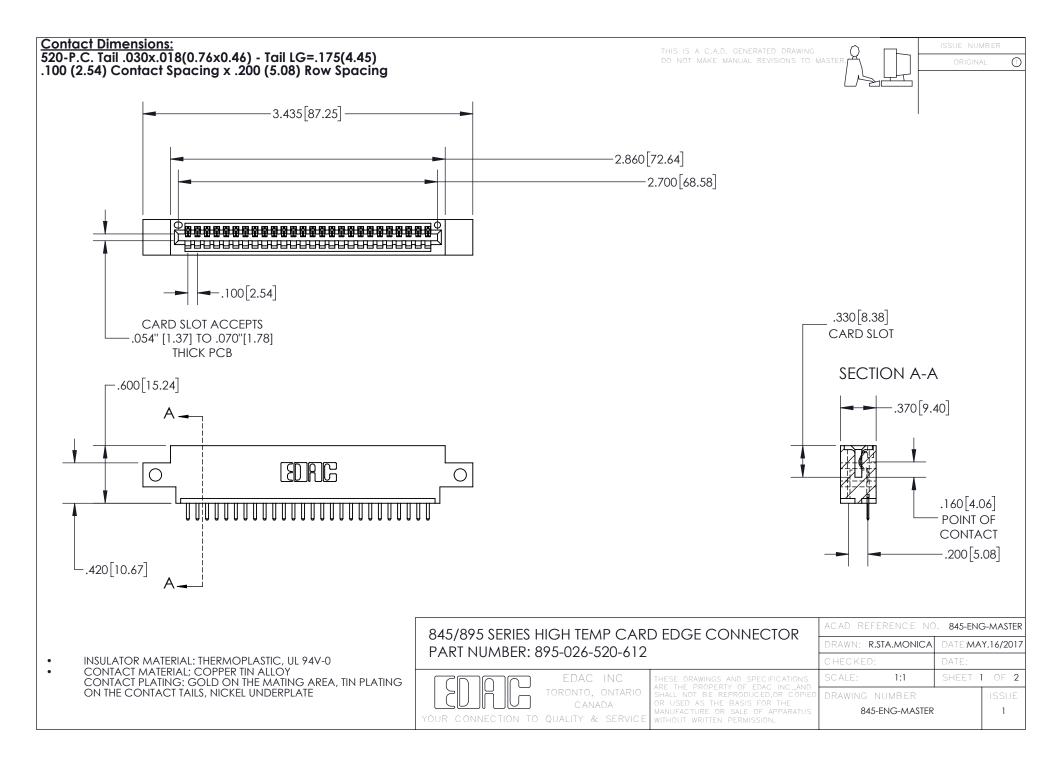

INSULATOR MATERIAL: THERMOPLASTIC POLYESTER, UL 94V-0 DAP MATERIAL AVAILABLE UPON REQUEST

**Contact Code 558** 

CONTACT MATERIAL; COPPER ALLOY CONTACT PLATING: GOLD ON THE MATING AREA, TIN PLATING ON THE CONTACT TAILS, NICKEL UNDERPLATE

## 845/895 SERIES HIGH TEMP CARD EDGE CONNECTOR CONTACT CODE 555,556,558,559,560 DIMENSIONS

YOUR CONNECTION TO QUALITY & SERVICE

Contact Code 559

|   | ACAD REFERENCE NO. 845-ENG-MASTER |                  |  |
|---|-----------------------------------|------------------|--|
|   | DRAWN: R.STA.MONICA               | DATE:MAY.16/2017 |  |
|   | CHECKED:                          | DATE:            |  |
|   | SCALE: 1:1                        | SHEET 2 OF 2     |  |
| D | DRAWING NUMBER                    | ISSUE            |  |

Contact Code 560

845-ENG-MASTER