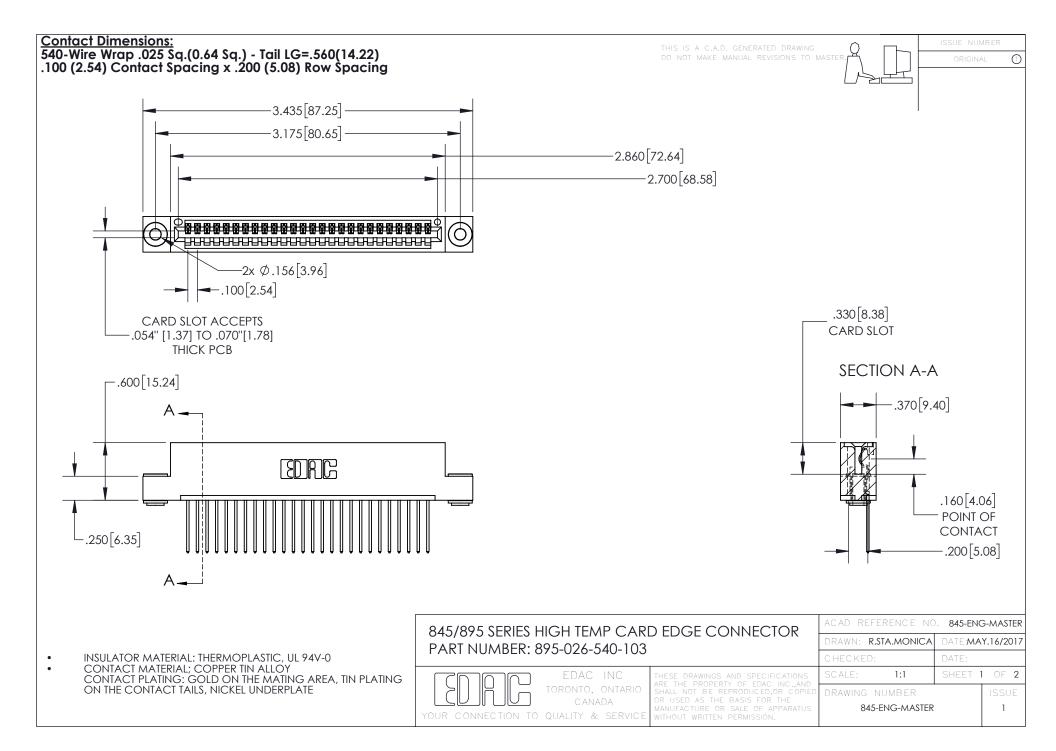

INSULATOR MATERIAL: THERMOPLASTIC POLYESTER, UL 94V-0 DAP MATERIAL AVAILABLE UPON REQUEST

**Contact Code 558** 

CONTACT MATERIAL; COPPER ALLOY CONTACT PLATING: GOLD ON THE MATING AREA, TIN PLATING ON THE CONTACT TAILS, NICKEL UNDERPLATE

## 845/895 SERIES HIGH TEMP CARD EDGE CONNECTOR CONTACT CODE 555,556,558,559,560 DIMENSIONS

YOUR CONNECTION TO QUALITY & SERVICE

Contact Code 559

|   | ACAD REFERENCE NO. 845-ENG-MASTER |                  |  |
|---|-----------------------------------|------------------|--|
|   | DRAWN: R.STA.MONICA               | DATE:MAY.16/2017 |  |
|   | CHECKED:                          | DATE:            |  |
|   | SCALE: 1:1                        | SHEET 2 OF 2     |  |
| D | DRAWING NUMBER                    | ISSUE            |  |