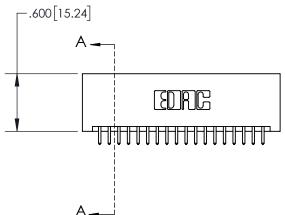

INSULATOR MATERIAL: THERMOPLASTIC POLYESTER, UL 94V-0 DAP MATERIAL AVAILABLE UPON REQUEST

**Contact Code 558** 

CONTACT MATERIAL; COPPER ALLOY CONTACT PLATING: GOLD ON THE MATING AREA, TIN PLATING ON THE CONTACT TAILS, NICKEL UNDERPLATE