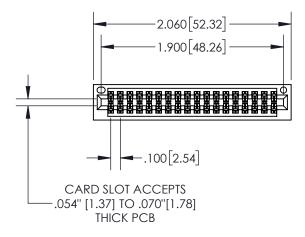

## **Contact Dimensions:**

521-P.C. Tail .025 Sq.(0.64 Sq.) - Tail LG=.150(3.81) .100 (2.54) Contact Spacing x .200 (5.08) Row Spacing

1

.330[8.38] **CARD SLOT SECTION A-A** -.370[9.40] .160 4.06 .150 [3.81] POINT OF CONTACT -.200 [5.08]

- INSULATOR MATERIAL: THERMOPLASTIC, UL 94V-0
- CONTACT MATERIAL; COPPER TIN ALLOY
  CONTACT PLATING: GOLD ON THE MATING AREA, TIN PLATING
  ON THE CONTACT TAILS, NICKEL UNDERPLATE

| 845/895 SERIES HIGH TEMP CARD EDGE CONNECTOR |
|----------------------------------------------|
| PART NUMBER: 895-036-521-201                 |