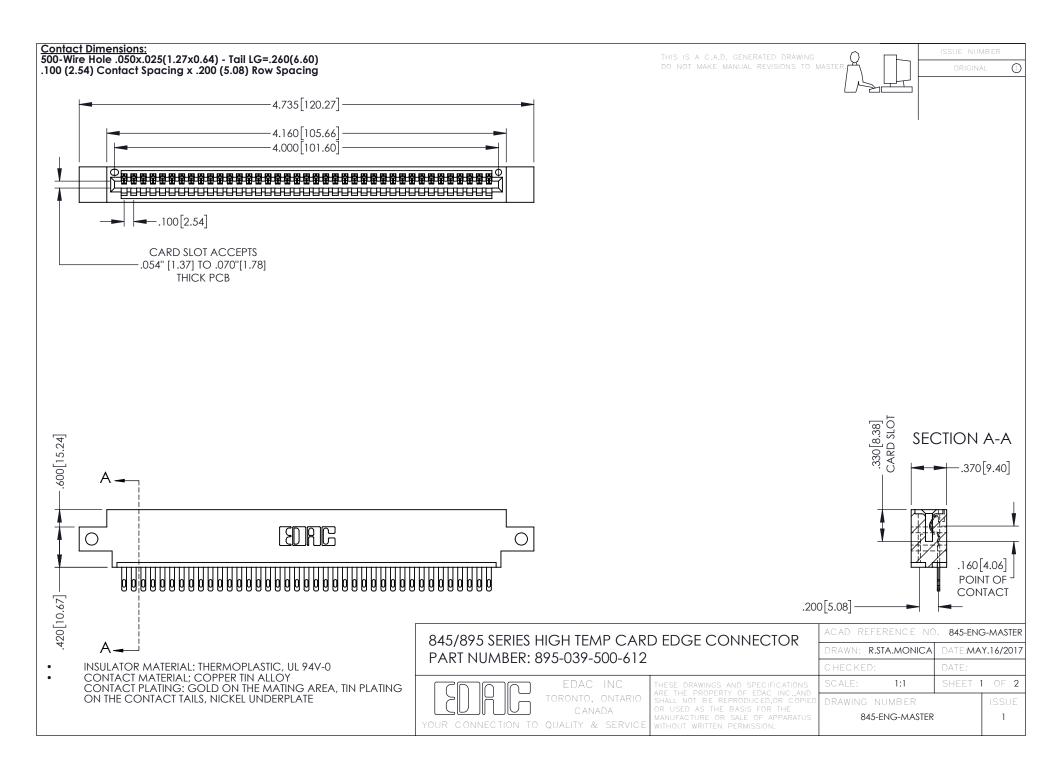

- INSULATOR MATERIAL: THERMOPLASTIC POLYESTER, UL 94V-0 DAP MATERIAL AVAILABLE UPON REQUEST
- CONTACT MATERIAL; COPPER ALLOY

**Contact Code 558** 

CONTACT PLATING: GOLD ON THE MATING AREA, TIN PLATING ON THE CONTACT TAILS, NICKEL UNDERPLATE

## 845/895 SERIES HIGH TEMP CARD EDGE CONNECTOR CONTACT CODE 555,556,558,559,560 DIMENSIONS

YOUR CONNECTION TO QUALITY & SERVICE

Contact Code 559

|   | ACAD REFERENCE NO   | . 845-ENG-MASTER |
|---|---------------------|------------------|
|   | DRAWN: R.STA.MONICA | DATE:MAY.16/2017 |
|   | CHECKED:            | DATE:            |
|   | SCALE: 1:1          | SHEET 2 OF 2     |
| D | DRAWING NUMBER      | ISSUE            |

Contact Code 560

845-ENG-MASTER