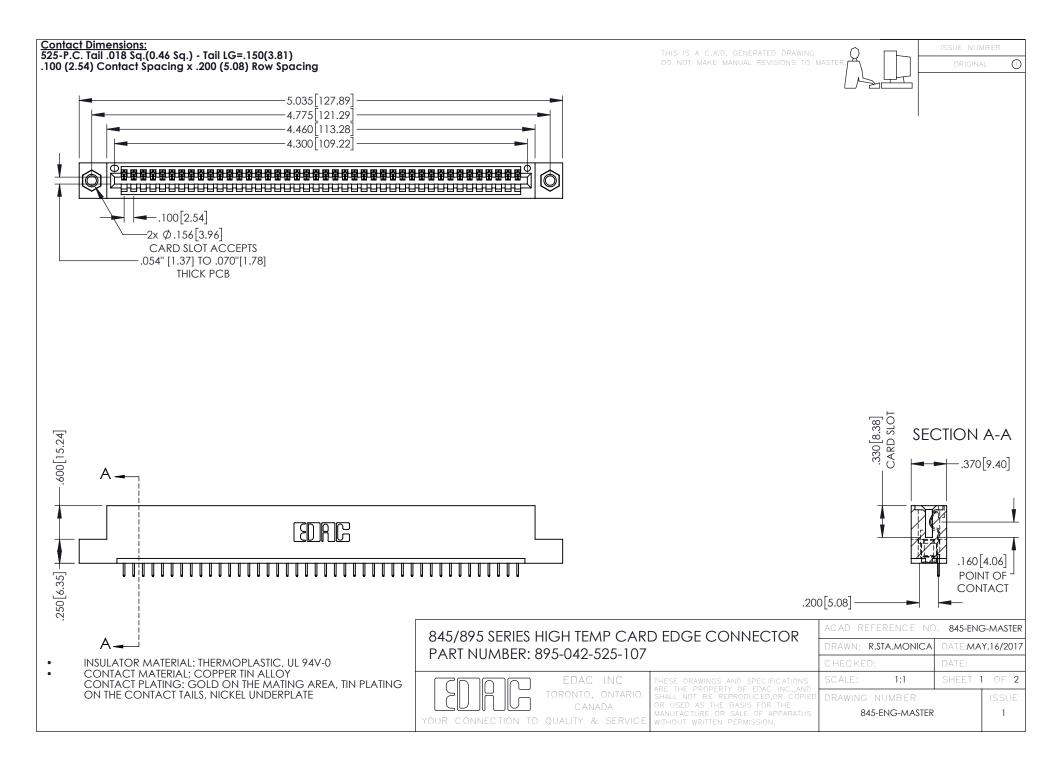

- INSULATOR MATERIAL: THERMOPLASTIC POLYESTER, UL 94V-0 DAP MATERIAL AVAILABLE UPON REQUEST
- CONTACT MATERIAL; COPPER ALLOY

**Contact Code 558** 

CONTACT PLATING: GOLD ON THE MATING AREA, TIN PLATING ON THE CONTACT TAILS, NICKEL UNDERPLATE

## 845/895 SERIES HIGH TEMP CARD EDGE CONNECTOR CONTACT CODE 555,556,558,559,560 DIMENSIONS

YOUR CONNECTION TO QUALITY & SERVICE

Contact Code 559

|   | ACAD REFERENCE NO   | . 845-ENG-MASTER |
|---|---------------------|------------------|
|   | DRAWN: R.STA.MONICA | DATE:MAY.16/2017 |
|   | CHECKED:            | DATE:            |
|   | SCALE: 1:1          | SHEET 2 OF 2     |
| D | DRAWING NUMBER      | ISSUE            |

Contact Code 560

845-ENG-MASTER