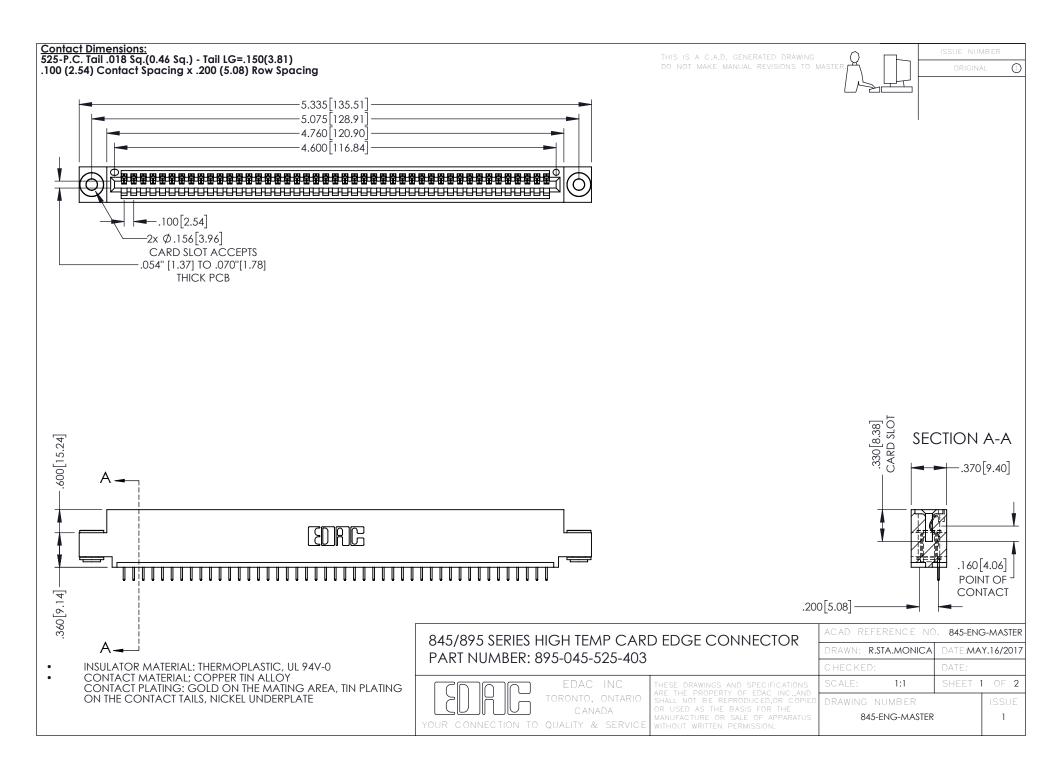

- INSULATOR MATERIAL: THERMOPLASTIC POLYESTER, UL 94V-0 DAP MATERIAL AVAILABLE UPON REQUEST
- CONTACT MATERIAL; COPPER ALLOY

**Contact Code 558** 

CONTACT PLATING: GOLD ON THE MATING AREA, TIN PLATING ON THE CONTACT TAILS, NICKEL UNDERPLATE

## 845/895 SERIES HIGH TEMP CARD EDGE CONNECTOR CONTACT CODE 555,556,558,559,560 DIMENSIONS

YOUR CONNECTION TO QUALITY & SERVICE

Contact Code 559

|   | ACAD REFERENCE NO   | . 845-ENG-MASTER |
|---|---------------------|------------------|
|   | DRAWN: R.STA.MONICA | DATE:MAY.16/2017 |
|   | CHECKED:            | DATE:            |
|   | SCALE: 1:1          | SHEET 2 OF 2     |
| D | DRAWING NUMBER      | ISSUE            |

Contact Code 560

845-ENG-MASTER