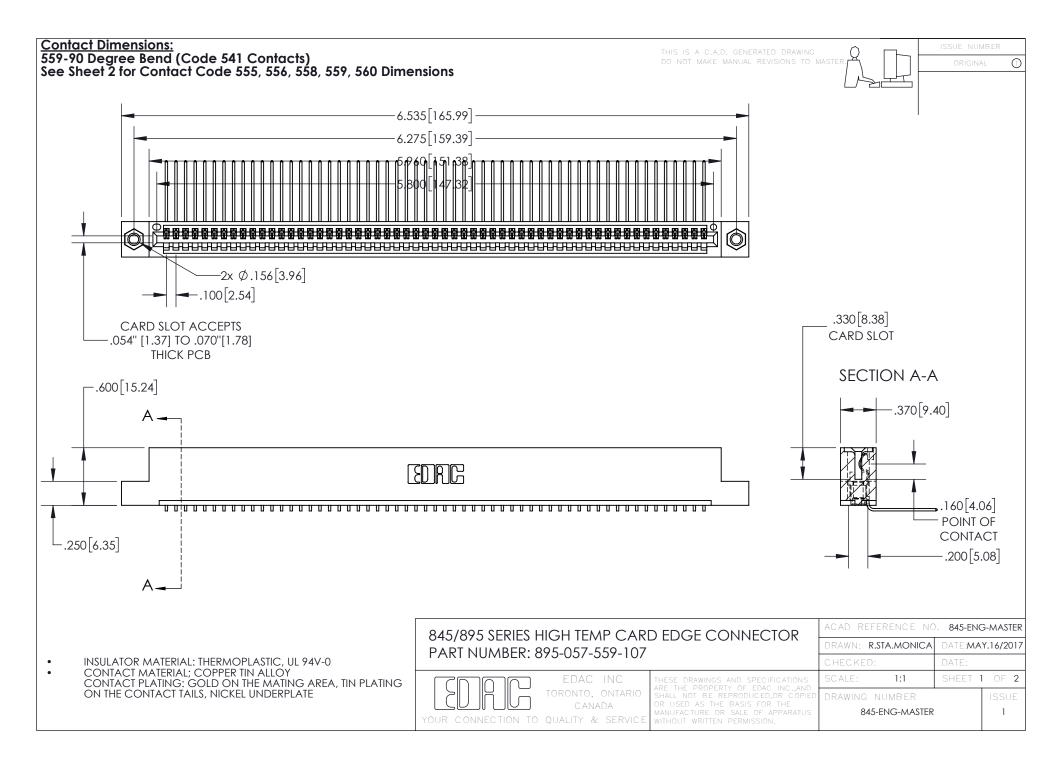

INSULATOR MATERIAL: THERMOPLASTIC POLYESTER, UL 94V-0 DAP MATERIAL AVAILABLE UPON REQUEST

**Contact Code 558** 

CONTACT MATERIAL; COPPER ALLOY CONTACT PLATING: GOLD ON THE MATING AREA, TIN PLATING ON THE CONTACT TAILS, NICKEL UNDERPLATE

## 845/895 SERIES HIGH TEMP CARD EDGE CONNECTOR CONTACT CODE 555,556,558,559,560 DIMENSIONS

YOUR CONNECTION TO QUALITY & SERVICE

Contact Code 559

|   | ACAD REFERENCE NO. 845-ENG-MASTER |                  |  |
|---|-----------------------------------|------------------|--|
|   | DRAWN: R.STA.MONICA               | DATE:MAY.16/2017 |  |
|   | CHECKED:                          | DATE:            |  |
|   | SCALE: 1:1                        | SHEET 2 OF 2     |  |
| D | DRAWING NUMBER                    | ISSUE            |  |

Contact Code 560