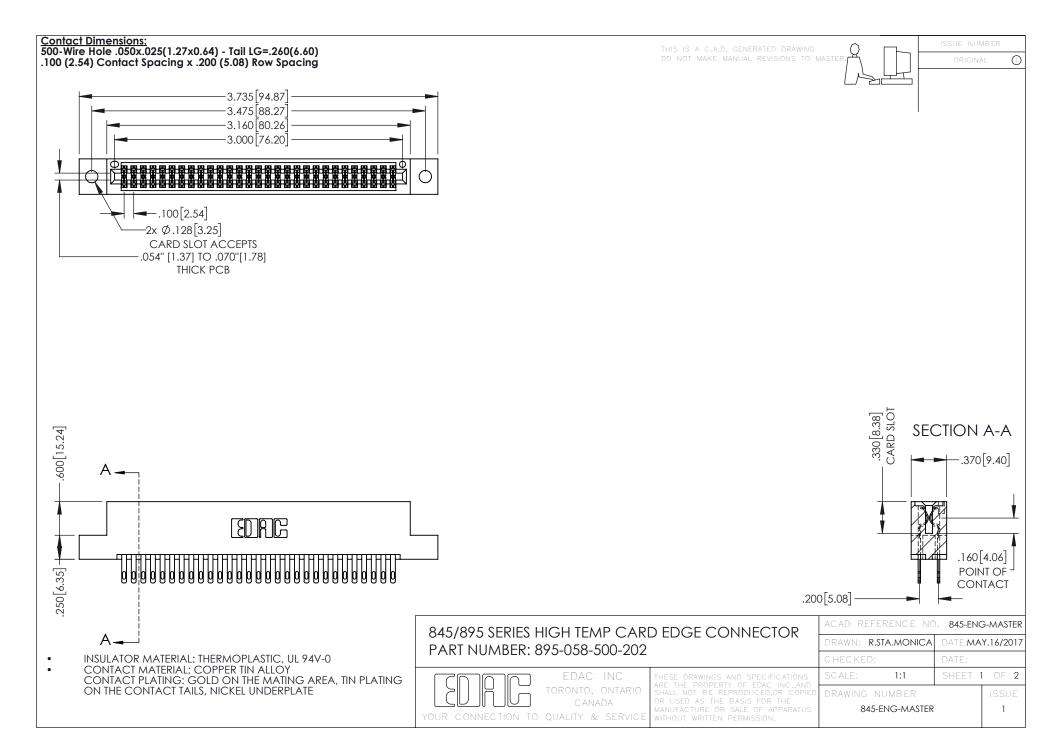

- INSULATOR MATERIAL: THERMOPLASTIC POLYESTER, UL 94V-0 DAP MATERIAL AVAILABLE UPON REQUEST
- CONTACT MATERIAL; COPPER ALLOY

**Contact Code 558** 

CONTACT PLATING: GOLD ON THE MATING AREA, TIN PLATING ON THE CONTACT TAILS, NICKEL UNDERPLATE

## 845/895 SERIES HIGH TEMP CARD EDGE CONNECTOR CONTACT CODE 555,556,558,559,560 DIMENSIONS

YOUR CONNECTION TO QUALITY & SERVICE

Contact Code 559

|   | ACAD REFERENCE NO   | . 845-ENG-MASTER |
|---|---------------------|------------------|
|   | DRAWN: R.STA.MONICA | DATE:MAY.16/2017 |
|   | CHECKED:            | DATE:            |
|   | SCALE: 1:1          | SHEET 2 OF 2     |
| D | DRAWING NUMBER      | ISSUE            |

Contact Code 560

845-ENG-MASTER