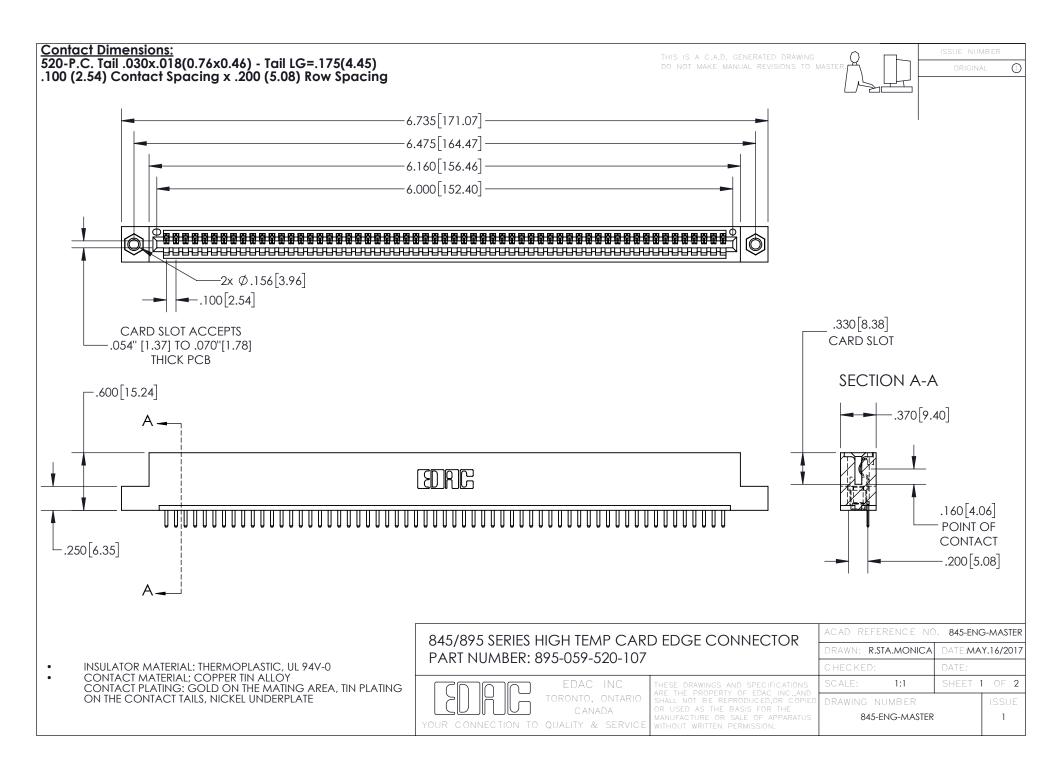

INSULATOR MATERIAL: THERMOPLASTIC POLYESTER, UL 94V-0 DAP MATERIAL AVAILABLE UPON REQUEST

**Contact Code 558** 

CONTACT MATERIAL; COPPER ALLOY CONTACT PLATING: GOLD ON THE MATING AREA, TIN PLATING ON THE CONTACT TAILS, NICKEL UNDERPLATE

## 845/895 SERIES HIGH TEMP CARD EDGE CONNECTOR CONTACT CODE 555,556,558,559,560 DIMENSIONS

YOUR CONNECTION TO QUALITY & SERVICE

Contact Code 559

|   | ACAD REFERENCE NO. 845-ENG-MASTER |                  |  |
|---|-----------------------------------|------------------|--|
|   | DRAWN: R.STA.MONICA               | DATE:MAY.16/2017 |  |
|   | CHECKED:                          | DATE:            |  |
|   | SCALE: 1:1                        | SHEET 2 OF 2     |  |
| D | DRAWING NUMBER                    | ISSUE            |  |

Contact Code 560

845-ENG-MASTER