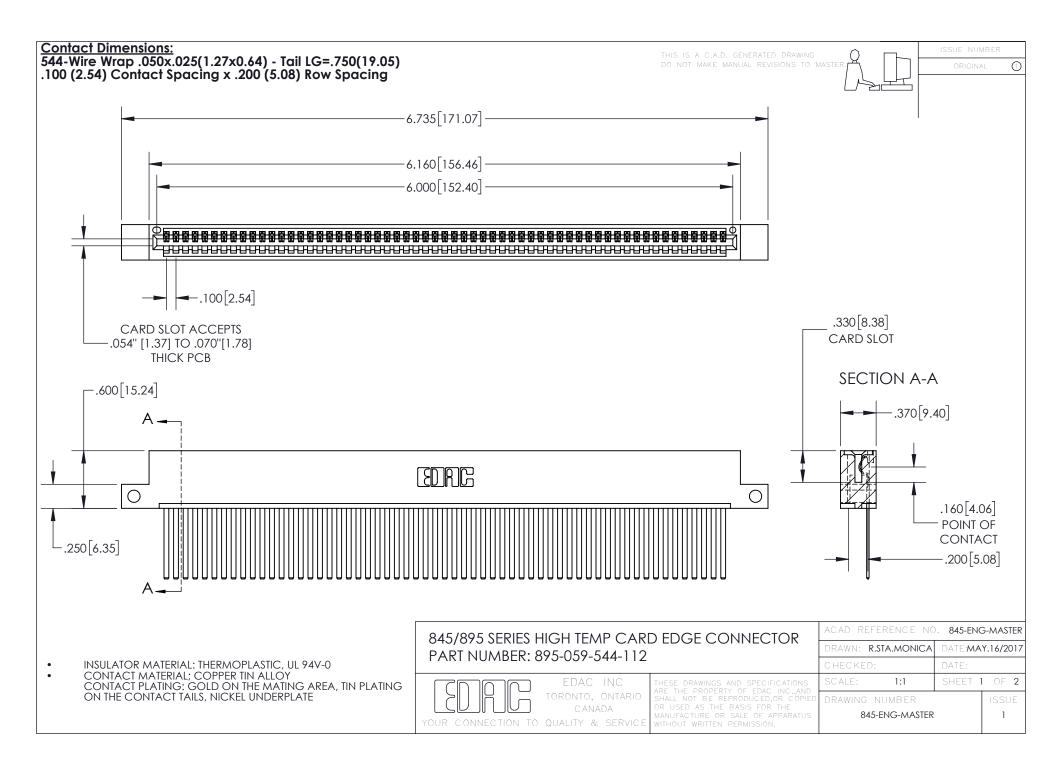

INSULATOR MATERIAL: THERMOPLASTIC POLYESTER, UL 94V-0 DAP MATERIAL AVAILABLE UPON REQUEST

**Contact Code 558** 

CONTACT MATERIAL; COPPER ALLOY CONTACT PLATING: GOLD ON THE MATING AREA, TIN PLATING ON THE CONTACT TAILS, NICKEL UNDERPLATE

## 845/895 SERIES HIGH TEMP CARD EDGE CONNECTOR CONTACT CODE 555,556,558,559,560 DIMENSIONS

YOUR CONNECTION TO QUALITY & SERVICE

Contact Code 559

|   | ACAD REFERENCE NO. 845-ENG-MASTER |                  |  |
|---|-----------------------------------|------------------|--|
|   | DRAWN: R.STA.MONICA               | DATE:MAY.16/2017 |  |
|   | CHECKED:                          | DATE:            |  |
|   | SCALE: 1:1                        | SHEET 2 OF 2     |  |
| D | DRAWING NUMBER                    | ISSUE            |  |

Contact Code 560

845-ENG-MASTER