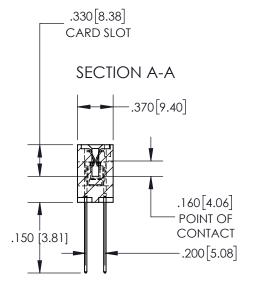

## 845/895 SERIES HIGH TEMP CARD EDGE CONNECTOR CONTACT CODE 555,556,558,559,560 DIMENSIONS

YOUR CONNECTION TO QUALITY & SERVICE

|   | ACAD REFERENCE NO   | . 845-ENG-MASTER |
|---|---------------------|------------------|
|   | DRAWN: R.STA.MONICA | DATE:MAY.16/2017 |
|   | CHECKED:            | DATE:            |
|   | SCALE: 1:1          | SHEET 2 OF 2     |
| D | DRAWING NUMBER      | ISSUE            |