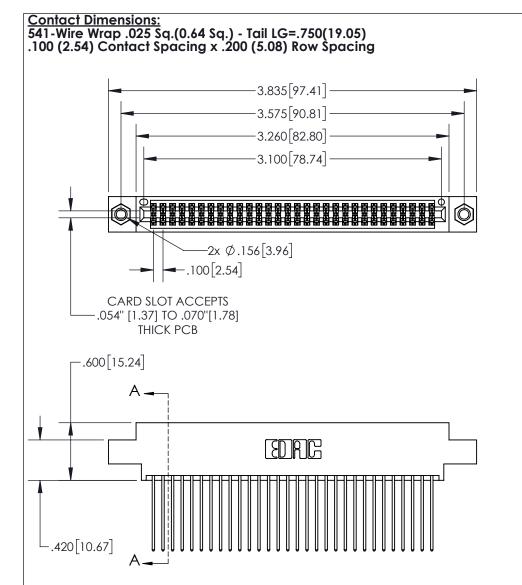

## 845/895 SERIES HIGH TEMP CARD EDGE CONNECTOR CONTACT CODE 555,556,558,559,560 DIMENSIONS

YOUR CONNECTION TO QUALITY & SERVICE

|   | ACAD REFERENCE NO   | . 845-ENG-MASTER |
|---|---------------------|------------------|
|   | DRAWN: R.STA.MONICA | DATE:MAY.16/2017 |
|   | CHECKED:            | DATE:            |
|   | SCALE: 1:1          | SHEET 2 OF 2     |
| D | DRAWING NUMBER      | ISSUE            |