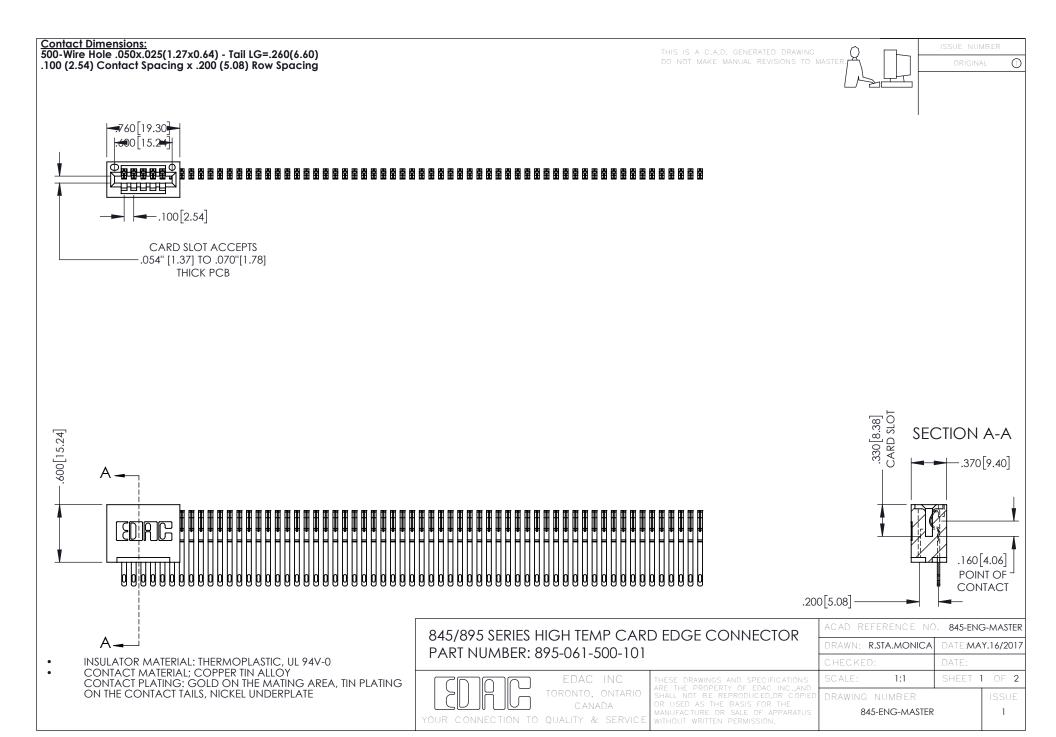

**Contact Code 558** Contact Code 559 Contact Code 560

- INSULATOR MATERIAL: THERMOPLASTIC POLYESTER, UL 94V-0 DAP MATERIAL AVAILABLE UPON REQUEST
- CONTACT MATERIAL; COPPER ALLOY

CONTACT PLATING: GOLD ON THE MATING AREA, TIN PLATING ON THE CONTACT TAILS, NICKEL UNDERPLATE

## 845/895 SERIES HIGH TEMP CARD EDGE CONNECTOR CONTACT CODE 555,556,558,559,560 DIMENSIONS

YOUR CONNECTION TO QUALITY & SERVICE

|   | ACAD REFERENCE NO. 845-ENG-MASTER |                  |
|---|-----------------------------------|------------------|
|   | DRAWN: R.STA.MONICA               | DATE:MAY.16/2017 |
|   | CHECKED:                          | DATE:            |
|   | SCALE: 1:1                        | SHEET 2 OF 2     |
| D | DRAWING NUMBER                    | ISSUE            |

845-ENG-MASTER