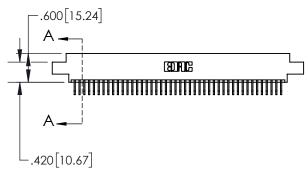

**SECTION A-A** 

.160 4.06

POINT OF

1

CONTACT

-.200 [5.08]

- INSULATOR MATERIAL: THERMOPLASTIC POLYESTER, UL 94V-0 DAP MATERIAL AVAILABLE UPON REQUEST
- CONTACT MATERIAL; COPPER ALLOY

CONTACT PLATING: GOLD ON THE MATING AREA, TIN PLATING ON THE CONTACT TAILS, NICKEL UNDERPLATE