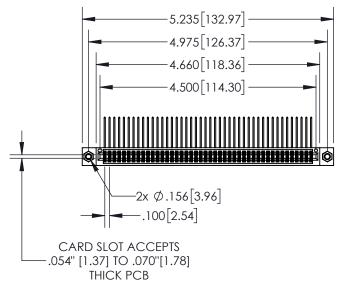

845-ENG-MASTER

| 5.235[132.97]                                         |
|-------------------------------------------------------|
| 4.975[126.37]                                         |
| 4.660[118.36]                                         |
| 4.500[114.30]                                         |
|                                                       |
|                                                       |
|                                                       |
| 2x Ø.156[3.96]<br>100[2.54]                           |
| CARD SLOT ACCEPTS054" [1.37] TO .070"[1.78] THICK PCB |
|                                                       |

INSULATOR MATERIAL: THERMOPLASTIC, UL 94V-0

CONTACT MATERIAL; COPPER TIN ALLOY CONTACT PLATING: GOLD ON THE MATING AREA, TIN PLATING ON THE CONTACT TAILS, NICKEL UNDERPLATE

.330[8.38] **CARD SLOT** 

.370 9.40