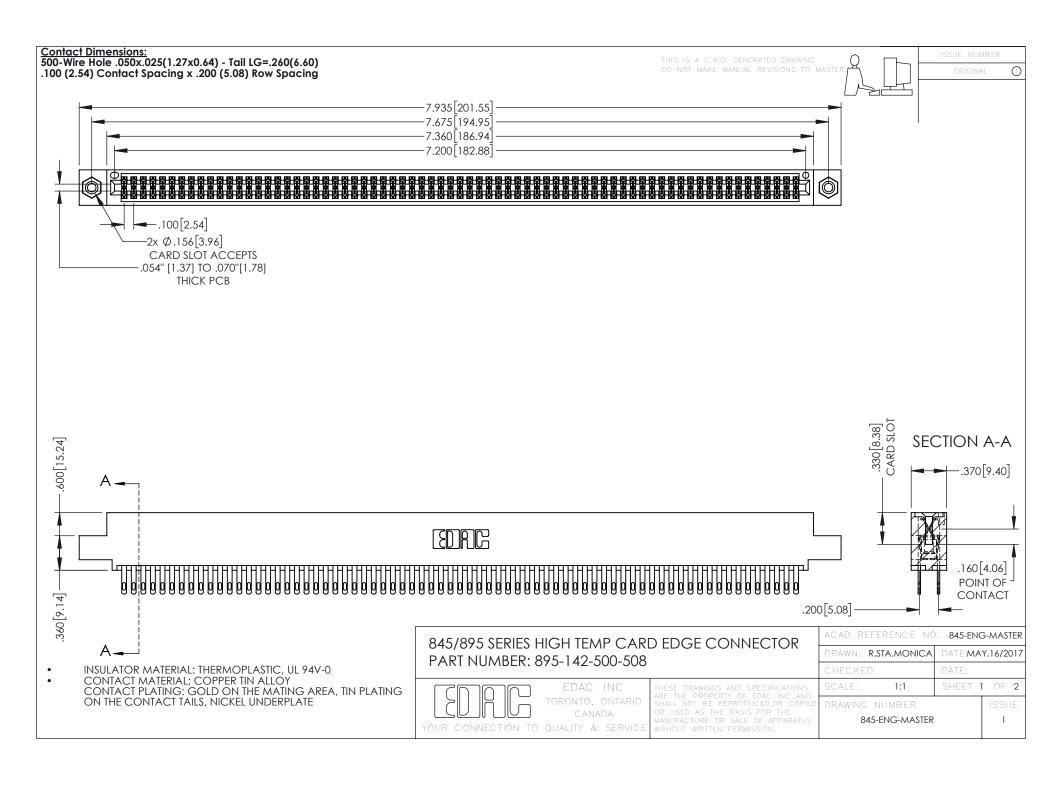

## 845/895 SERIES HIGH TEMP CARD EDGE CONNECTOR CONTACT CODE 555,556,558,559,560 DIMENSIONS

YOUR CONNECTION TO QUALITY & SERVICE

|   | ACAD REFERENCE NO. 845-ENG-MASTER |                  |
|---|-----------------------------------|------------------|
|   | DRAWN: R.STA.MONICA               | DATE:MAY.16/2017 |
|   | CHECKED:                          | DATE:            |
|   | SCALE: 1:1                        | SHEET 2 OF 2     |
| D | DRAWING NUMBER                    | ISSUE            |